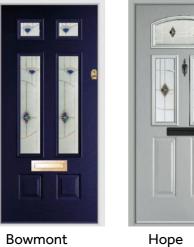

#### **Bowmont**

A timeless classic. The Bowmont's large glazed areas lend this style to some of our more impressive and intricate glass designs.

Chartwell Green / Sarah

**Anthracite Grey / Clarence** 

Golden Oak / Spring

Pebble / Virtue

Pearl Grey / Riviera

Rich Red / Comete

Schwarz Braun / Fabian

**Anthracite Grey / Virtue** 

Golden Oak / Graphite

Rich Red / Comete

# Hope

Create a sense of grandeur to your home by combining the Hope doorstyle with the leaded glass design Opus.

Duck Egg / Satin

Elephant Grey / Spring

Rich Red / Elizabeth Blue

Turquoise Pastel / Sarah