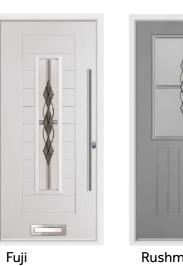

# Fuji

Long Pull Bar Handles and our range of Greys are extremely popular with the Fuji design. Bring the front of your home into the 21st Century with this ultra modern style.

**Anthracite Grey / Virtue** 