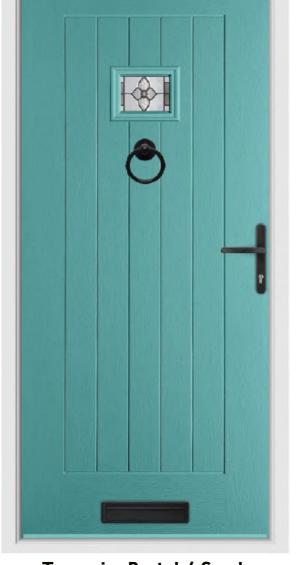

#### **Etna**

The most popular door style from our entire range, the Etna is the quintessential classic door design. Almost our full range of glazing designs are available in this style.

Anthracite Grey / Riviera

Pearl Grey / Comete

Duck Egg / Opus

Raven Black / Fabian

Rich Red / Clarence

Turquoise Pastel / Sarah

French Navy / Opus

Cream / Murano Blue

Raven Black / Murano Black