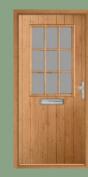

# The Country Collection

Antique Black hardware is the ideal way to bring a handcrafted appearance to your door from the Country Collection. The textured surface of the hardware gives it an industrial quality that really complements the authentic woodgrain effect of an Endurance Door.

# The Country Collection

Our Country Collection features a range of traditional shiplap styles that look fantastic in earthy tones such as Pebble or any of our woodgrain finishes. These designs are ideal for bringing a charming, heritage feel to your home.