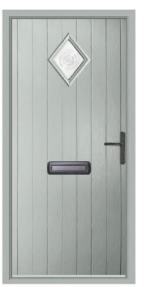

#### Cleeve

The diamond glazing of the Cleeve will really make your entrance pop. Choose Bullion glass to maintain your privacy whilst still letting in lots of light.

**Chartwell Green / Bullion** 

Irish Oak / Satin

Duck Egg / Bullion

Pearl Grey / Bullion

Elephant Grey / Satin

Pebble / Bullion

Turquoise Pastel / Bullion

**Elephant Grey / Iris** 

Chartwell Green / Gracia Green

Golden Oak / Sarah