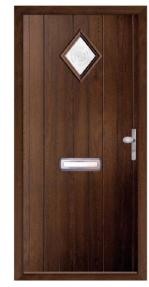

# Berwyn

Let in natural light whilst still maintaining your privacy. The glazed area of the Berwyn allows this style to offer your home the best of both worlds.

Duck Egg / Satin

French Navy / Elizabeth Red

Rich Red / Elizabeth Blue Schwarz Braun / Murano Black