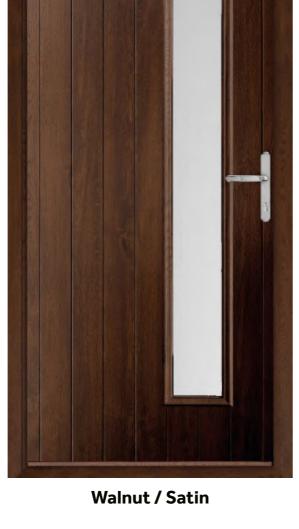

# Lingmell

The classic Back door. The Lingmell design features a large glazed area, making it the ultimate choice for filling your home with natural light.

Anthracite Grey / Satin

**Elephant Grey / Fabian** 

Pearl Grey / Clarence

Walnut / Spring

**Schwarz Braun** 

French Navy

**Pearl Grey** 

your home.

McKinley

Solid, Secure and Stylish. The