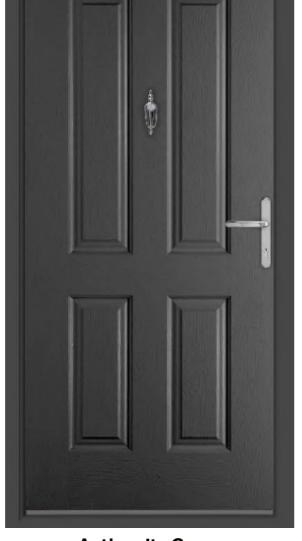

#### Secured By Design

Secured By Design is the official UK Police initiative supporting the principles of 'designing out crime'. The Endurance Door design achieves this standard when combined with laminated glass and the 3 Star High Security Federal UCF locking cylinder.

# High Security Multi-point Locking System

Our locking systems are tested to Secured By Design specified PAS 24 Security Standards