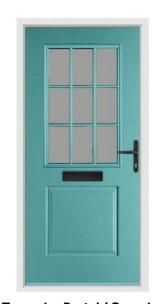

#### **Etna**

The most popular door style from our entire range, the Etna is the quintessential classic door design. Almost our full range of glazing designs are available in this style.

Anthracite Grey / Riviera