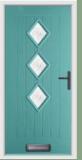

#### Cleeve

The diamond glazing of the Cleeve will really make your entrance pop. Choose Bullion glass to maintain your privacy whilst still letting in lots of light.

**Chartwell Green / Bullion** 

Irish Oak / Satin