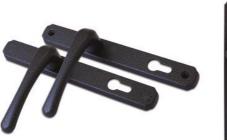

# **HANDLES**

Windsor Lever Lever Handle

Windsor Lever Pad Handle

Pull Knob

Escutcheon

# **LETTERPLATE**

This high security, fully weather sealed letterplate has an antisnap flap making it both stylish and secure.

Fully colour matched with the other items in the Classic range, it's the ideal finishing touch for an aesthetically pleasing door.

Choose this letterplate for Secured by Design accreditation (letterplate cowl supplied loose and not pictured).