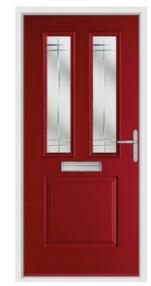

## Your Choice, Your Colour

Endurance Doors are available in your choice of 19 different colours, with the option to choose an alternative colour for the exterior and interior of your door. Most of our customers choose a white internal finish, but with so many different colours available the choice is yours.

We're also able offer perfectly matching door frames for most of our door colours too.

\*Not available as a matching coloured frame. For doors of this colour we recommend a white or cream frame.

White

**Pearl Grey** 