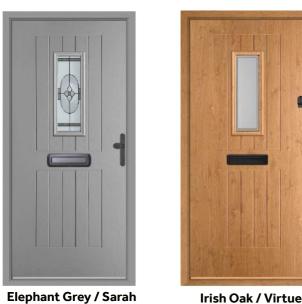

#### **Ben Nevis**

Inspired by the architectural approach of the Georgian age, the Ben Nevis offers total privacy and security for you and your family.

Duck Egg

Golden Oak

Pebble Racing Green

**Anthracite Grey** 

Raven Black

Rich Red

Chartwell Green / Spring

Golden Oak / Opus

Pearl Grey / Sarah