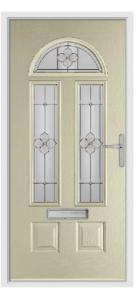

#### **Bowmont**

A timeless classic. The Bowmont's large glazed areas lend this style to some of our more impressive and intricate glass designs.

Chartwell Green / Sarah

**Anthracite Grey / Clarence** 

Golden Oak / Spring

Pebble / Virtue

Pearl Grey / Riviera

Rich Red / Comete

Schwarz Braun / Fabian

**Anthracite Grey / Virtue** 

Golden Oak / Graphite

Rich Red / Comete