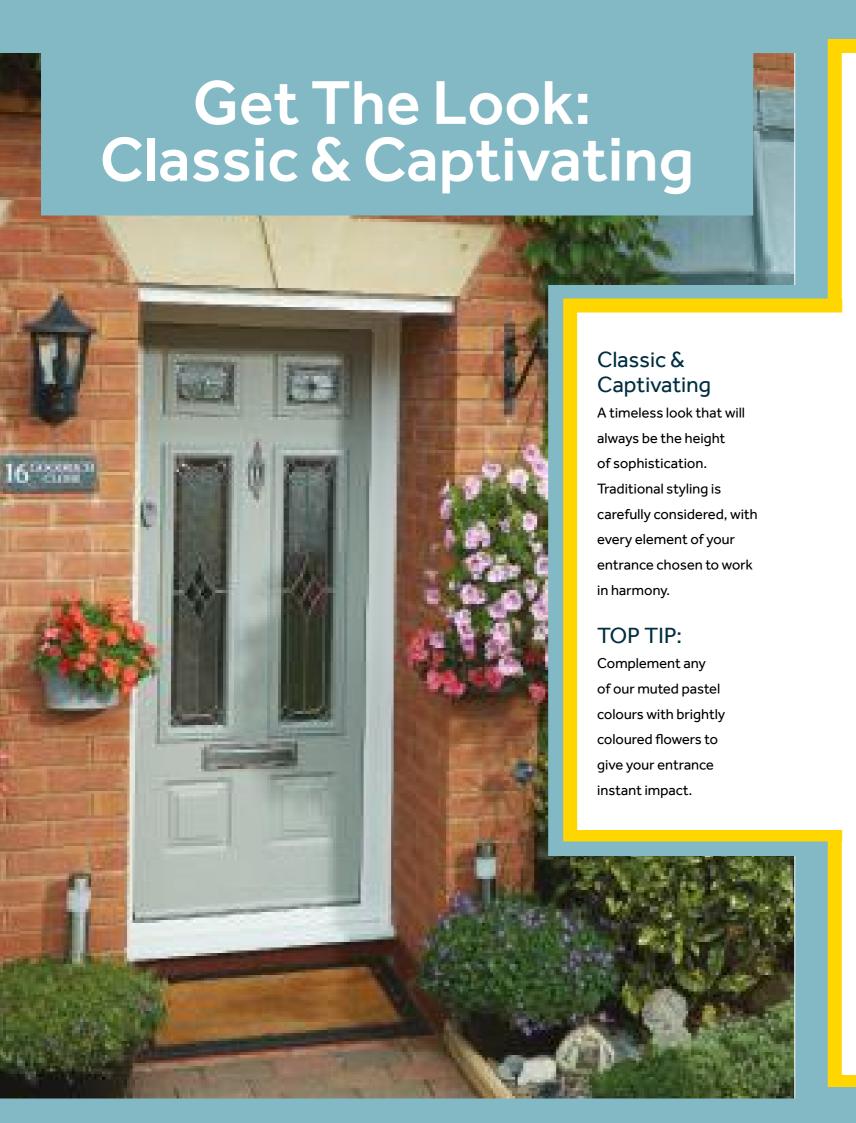

#### Going Grey Never Looked So Good

Give your entrance a contemporary edge by opting for a Pearl Grey finish. The pastel tone of Pearl Grey will give your entrance a sophisticated and luxurious appeal.

#### Let the Light In

One of our most popular glazing styles,
Riviera is a beautiful triple glazed design with a
combination of bevels, lead and textured glass.
Fill your hallway with natural light whilst still
maintaining your privacy with this
classic design.

#### Complete The Look

Graphite accessories complement the pastel hue of the Pearl Grey door colour.

The traditional Urn Knocker is a popular choice alongside any of our Classic Door Styles, whilst the Heritage Finger Pull really completes the Traditional Look.

#### Who lives here?

Showcase your individual style by accessorizing your entrance. Simple styling of your entrance way can make the difference between having a nice door or creating a beautiful entrance to your home.

View our Classic & Captivating Style Guide online. Scan this code with the camera on your Smartphone to get inspired now.