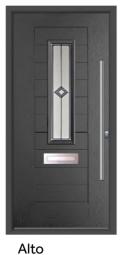

#### **Alto**

One of our most popular designs. The Alto looks truly stunning in any of our Grey or Black colour options. Combine with a pull bar handle to really complete the Urban look.

Anthracite Grey / Iris

# Simple Styling

Straight lines and stylish detailing are key features of the Alto Design. Coupled with one of our Grey or Black colours, this style is sure to add instant kerb-appeal to any home that leans towards a more modern appearance.