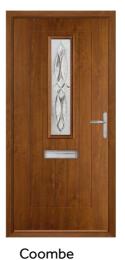

#### Coombe

One of our most popular designs. The centralised glazing of the Coombe design is compatible with almost our full glazing range.

Cream / Opus

Duck Egg / Diamonte

Walnut / Fabian