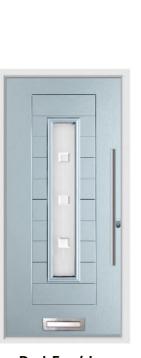

# Berwyn

Let in natural light whilst still maintaining your privacy. The glazed area of the Berwyn allows this style to offer your home the best of both worlds.

Duck Egg / Satin

French Navy / Elizabeth Red