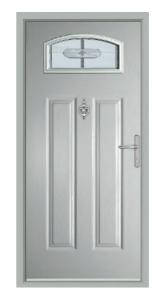

#### Secured By Design

Secured By Design is the official UK Police initiative supporting the principles of 'designing out crime'. The Endurance Door design achieves this standard when combined with laminated glass and the 3 Star High Security Federal UCF locking cylinder.

In order to meet this standard the Endurance Door range has been put through a series of rigorous tests, designed to replicate methods a burglar might use to gain entry to your home. Including:

- A manual attack on the locking hardware, including a crow bar and mole grips
- Unlimited number of 3 minute attacks on the door cylinder using a range of tools such as screwdrivers and craft knives

  Secured by Design
- 3 minute manual attack using chisels and brick bolsters to gain entry through the door
- Hard Impact Test The door is struck with a 50kg steel impactor at its hinge and locking points