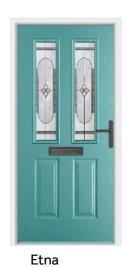

#### **Etna**

The most popular door style from our entire range, the Etna is the quintessential classic door design. Almost our full range of glazing designs are available in this style.

Anthracite Grey / Riviera

Pearl Grey / Comete

Duck Egg / Opus

Raven Black / Fabian

Rich Red / Clarence

Turquoise Pastel / Sarah

French Navy / Opus

Cream / Murano Blue

Raven Black / Murano Black