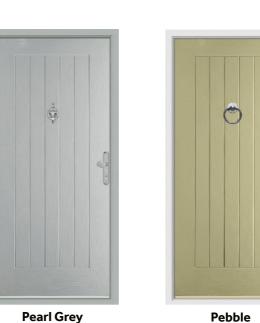

## Your Choice, Your Colour

Endurance Doors are available in your choice of 19 different colours, with the option to choose an alternative colour for the exterior and interior of your door. Most of our customers choose a white internal finish, but with so many different colours available the choice is yours.

We're also able offer perfectly matching door frames for most of our door colours too.

\*Not available as a matching coloured frame. For doors of this colour we recommend a white or cream frame.

White

**Pearl Grey** 