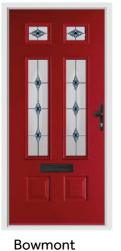

#### **Bowmont**

A timeless classic. The Bowmont's large glazed areas lend this style to some of our more impressive and intricate glass designs.

Chartwell Green / Sarah

**Anthracite Grey / Clarence** 

Golden Oak / Spring

Pebble / Virtue

Pearl Grey / Riviera

Rich Red / Comete

Schwarz Braun / Fabian

**Anthracite Grey / Virtue** 

Golden Oak / Graphite

Rich Red / Comete