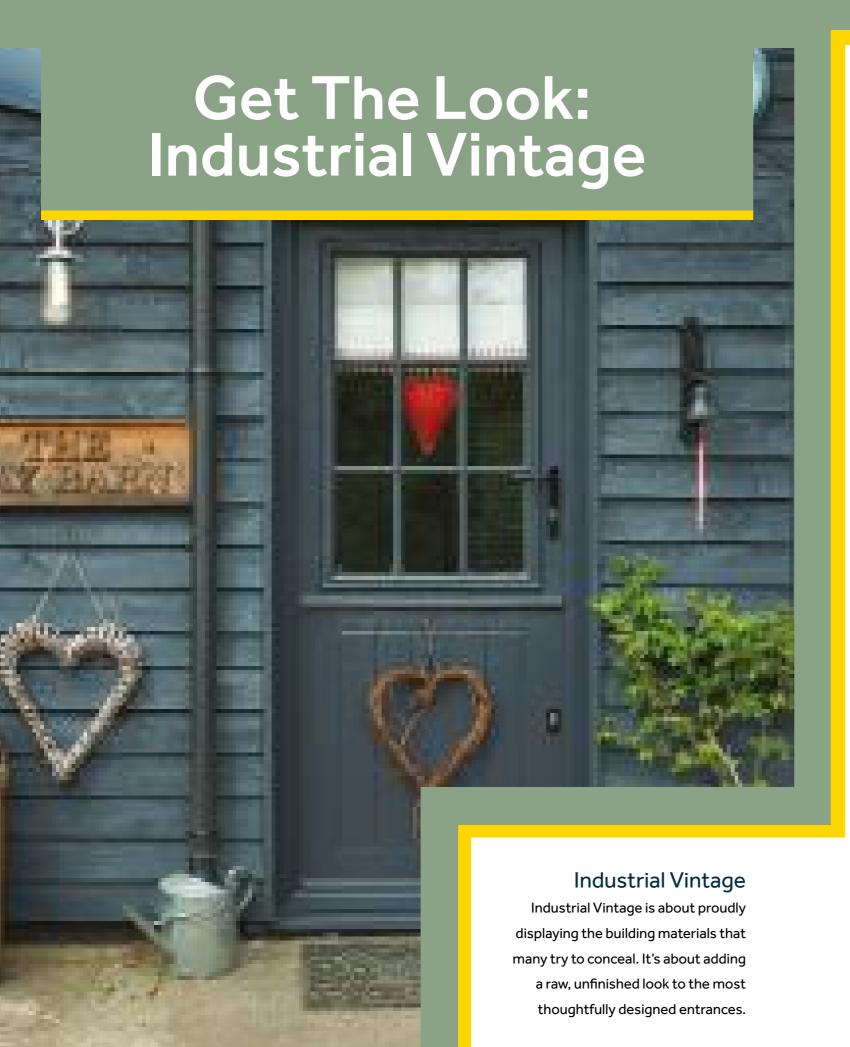

#### **Experiment with Colour**

Whilst a pared back colour palette is key to achieving an Industrial Look, you can experiment with adding in carefully considered colours to add a little intrigue to your entrance. Here, the homeowner has chosen to use plants to add in splashes of colour to great effect.

View our Industrial Vintage style Guide online. Scan this code with the camera on your Smartphone to get inspired now.

One of the key elements to achieving an industrial look is the use of texture. Here, timber cladding, galvanized steel milk pails, terracotta pots and a woven interior blind complement each other, adding a variety of different textures and materials to complete the look.