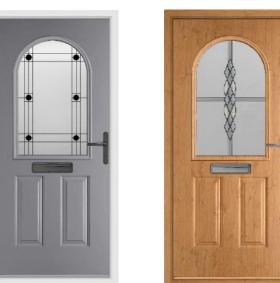

#### **Eldon**

Fill your hallway with natural light, thanks to the generous diamond glazing of this design. Opt for Bullion or Satin glass to maintain your privacy.

**Anthracite Grey / Clear** 

Elephant Grey / Bullion Golden Oak / Bullion

**Chartwell Green / Bullion** 

Turquoise Pastel / Bullion

Golden Oak / Opus

Irish Oak / Virtue

Duck Egg / Opal

Esk

property.

Get creative with the Esk. This