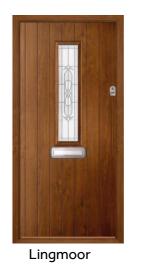

# Lingmoor

Combining an authentic timber appearance and a generous glazed area, the Lingmoor will allow natural light to fill your home.

Cream / Katrina

Duck Egg / Sarah

Irish Oak / Spring

Walnut / Linear