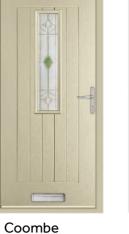

#### Coombe

One of our most popular designs. The centralised glazing of the Coombe design is compatible with almost our full glazing range.

Cream / Opus

Duck Egg / Diamonte

Walnut / Fabian