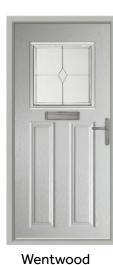

#### Wentwood

Combine the Wentwood door style with any of our triple glazed glass designs to create a real style statement.

Cream / Fabian

Duck Egg / Riviera

Rich Red / Comete

**Turquoise Pastel / Harmony** 