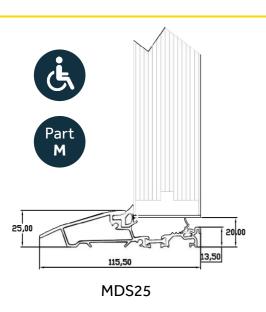

# **Threshold Options**

We offer a threshold to suit every homeowner. The MDS25 and Macclex Aluminium Thresholds are both Part M Compliant and meet the latest regulations for Building Regulations for Easy Access.