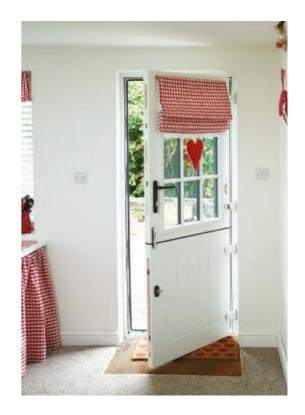

# endurancedoors.co.uk

Tyree

May

Alto

Open up the inside of your home with our range of stable door designs. Suitable as both a front and back door, our extensive range of styles and colours are the ideal way to add a personal touch to your home.

Endurance stable doors come with two completely separate locks, with a high strength centre gear box, a handle operated top lock and a key/thumb turn operated bottom lock. These locks come keyed alike, meaning both locks can be opened with a single key.

- The key operated bottom lock escutcheon is available in a variety of finishes.
- The internal centre locking bolt is available in gold and chrome finishes.

Malvern

Mardale

Rushmore

Sanford

Our full range of Stable door designs are available to view on our HomeView Door Designer