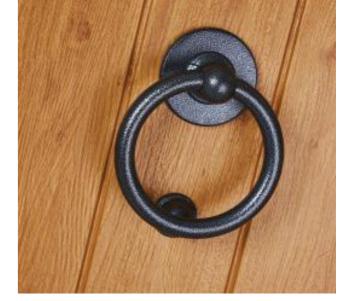

# **KNOCKERS**

**Urn Knocker** 

Spy Urn Knocker

Slimline Urn Knocker

**Urn Knocker** 

When selecting items of hardware from different ranges, please be aware that there may be slight variations in colour and finish.

### **BULLRING KNOCKER**

The Heritage bullring knocker is the final finishing touch to an elegant front door, and has the feel of durability and quality.

Antique Black hardware can differ between items in terms of its finish due to the handcrafted nature of the product