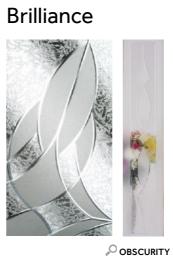

# Olympus

Typically ordered as a back door. The Olypus design's generously sized glazing area will ensure your home is filled with natural light.

Anthracite Grey / Adina

**Elephant Grey / Harmony** 

Duck Egg / Brilliance

#### Cheviot

Fill your hallway with natural light and add instant kerb appeal to your home with the Cheviot design.

Cream / Spring

Duck Egg / Brilliance

Rosewood / Fabian

Schwarz Braun / Harmony