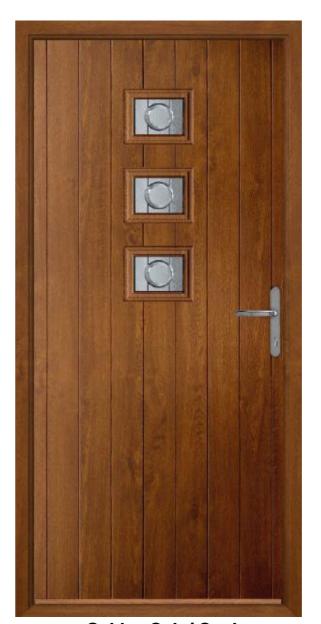

#### Coombe

One of our most popular designs. The centralised glazing of the Coombe design is compatible with almost our full glazing range.

Cream / Opus

Duck Egg / Diamonte

Walnut / Fabian