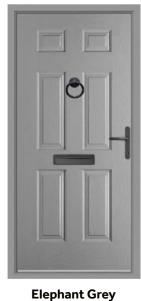

## Your Choice, Your Colour

Endurance Doors are available in your choice of 19 different colours, with the option to choose an alternative colour for the exterior and interior of your door. Most of our customers choose a white internal finish, but with so many different colours available the choice is yours.

We're also able offer perfectly matching door frames for most of our door colours too.

\*Not available as a matching coloured frame. For doors of this colour we recommend a white or cream frame.

White

**Pearl Grey** 