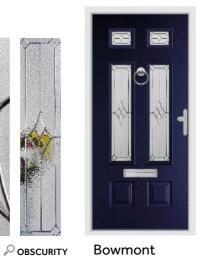

#### **Bowmont**

A timeless classic. The Bowmont's large glazed areas lend this style to some of our more impressive and intricate glass designs.

Chartwell Green / Sarah

**Anthracite Grey / Clarence** 

Golden Oak / Spring