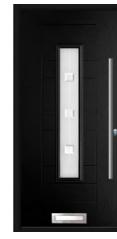

# Lingmell

The classic Back door. The Lingmell design features a large glazed area, making it the ultimate choice for filling your home with natural light.

Anthracite Grey / Satin

**Elephant Grey / Fabian** 