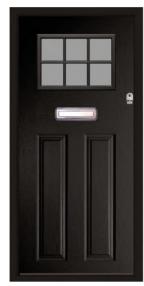

## Your Choice, Your Colour

Endurance Doors are available in your choice of 19 different colours, with the option to choose an alternative colour for the exterior and interior of your door. Most of our customers choose a white internal finish, but with so many different colours available the choice is yours.

We're also able offer perfectly matching door frames for most of our door colours too.

\*Not available as a matching coloured frame. For doors of this colour we recommend a white or cream frame.

White

**Pearl Grey** 