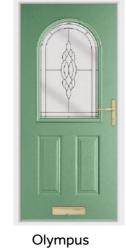

# Olympus

Typically ordered as a back door. The Olypus design's generously sized glazing area will ensure your home is filled with natural light.

Anthracite Grey / Adina

**Elephant Grey / Harmony** 

Duck Egg / Brilliance

Irish Oak / Graphite

French Navy / Diamonte

Pearl Grey / Opal

Walnut / Elegance

**Anthracite Grey** 

Irish Oak

**Pearl Grey** 