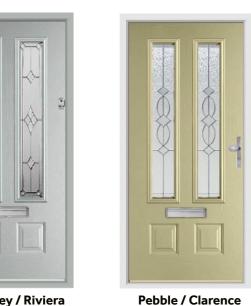

#### **Bowmont**

A timeless classic. The Bowmont's large glazed areas lend this style to some of our more impressive and intricate glass designs.

Chartwell Green / Sarah

**Anthracite Grey / Clarence** 

Golden Oak / Spring

Pebble / Virtue

Pearl Grey / Riviera

Rich Red / Comete

Schwarz Braun / Fabian

**Anthracite Grey / Virtue** 

Golden Oak / Graphite

Rich Red / Comete