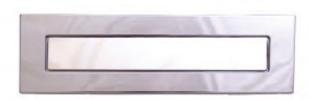

# **LETTERPLATE**

This high security, fully weather sealed letterplate has an antisnap flap making it both stylish and secure.

Fully colour matched with the other items in the Classic range, it's the ideal finishing touch for an aesthetically pleasing door.

Choose this letterplate for Secured by Design accreditation (letterplate cowl supplied loose and not pictured).