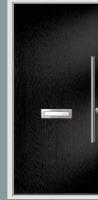

## Stanley

The modest glazed panel of the Stanley will let a little natural light into your home and allow you to see visitors before opening your door.

Anthracite Grey / Harmony

Chartwell Green / Spring