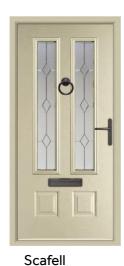

#### Scafell

Combine this style with any of our triple glazed glass designs to add a sense of drama to your home, without compromising on privacy.

Anthracite Grey / Graphite

Pearl Grey / Riviera

Chartwell Green / Kerner

Schwarz Braun / Fabian

Walnut / Comete

Duck Egg / Riviera

Racing Green / Spring

Raven Black / Fabian