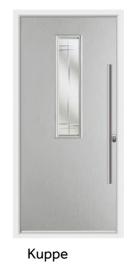

# Kuppe

Sleek and stylish. The Kuppe design is compatible with nearly our full range of glazing options. Choose a simplistic glazing design to complete the look.

Cream / Linear

Elephant Grey / Deco

Schwarz Braun / Virtue