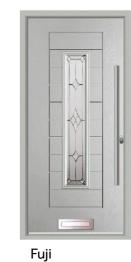

# Fuji

Long Pull Bar Handles and our range of Greys are extremely popular with the Fuji design. Bring the front of your home into the 21st Century with this ultra modern style.

**Anthracite Grey / Virtue** 

Pearl Grey / Riviera

Duck Egg / Joy

Rosewood / Harmony

Schwarz Braun / Graphite

White / Fabian

**Anthracite Grey** 

Golden Oak

**Pearl Grey** 