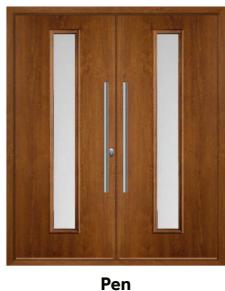

# Pen

Choose the Pen in any of our Grey or Black colours to create an entrance that is both sleek and stylish. Combine with a modern Pull Bar Handle to complete the look.

Duck Egg / Clear

Raven Black / Clear