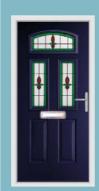

# Hope

Create a sense of grandeur to your home by combining the Hope doorstyle with the leaded glass design Opus.

Duck Egg / Satin

Elephant Grey / Spring

Rich Red / Elizabeth Blue

Turquoise Pastel / Sarah