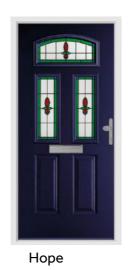

# Hope

Create a sense of grandeur to your home by combining the Hope doorstyle with the leaded glass design Opus.

Duck Egg / Satin

Elephant Grey / Spring

Rich Red / Elizabeth Blue

Turquoise Pastel / Sarah