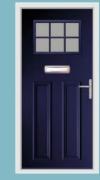

#### **✓** Solid to the Core

The core of an Endurance
Door is made up of 17
crossed layers of engineered
timber, giving them
unrivalled strength and a
reassuring feel of quality.

Choose an Endurance Door to make would-be burglars think twice.

#### **Solid Timber Core**

48mm thick cross laminated solid timber core makes the Endurance Door the most solid and secure on the market