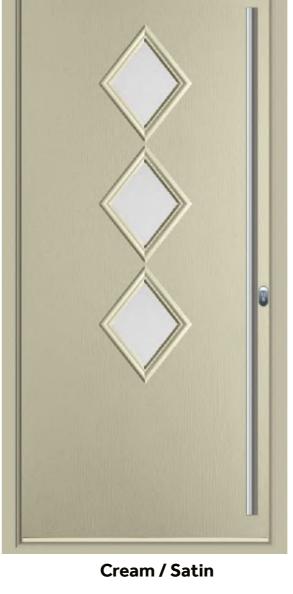

#### Cleeve

The diamond glazing of the Cleeve will really make your entrance pop. Choose Bullion glass to maintain your privacy whilst still letting in lots of light.

**Chartwell Green / Bullion** 

Irish Oak / Satin

Duck Egg / Bullion

Pearl Grey / Bullion

Elephant Grey / Satin

Pebble / Bullion

Turquoise Pastel / Bullion

**Elephant Grey / Iris** 

Chartwell Green / Gracia Green

Golden Oak / Sarah