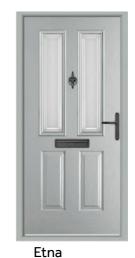

#### **Etna**

The most popular door style from our entire range, the Etna is the quintessential classic door design. Almost our full range of glazing designs are available in this style.

Anthracite Grey / Riviera

Pearl Grey / Comete

Duck Egg / Opus

Raven Black / Fabian

Rich Red / Clarence

Turquoise Pastel / Sarah

French Navy / Opus

Cream / Murano Blue

Raven Black / Murano Black