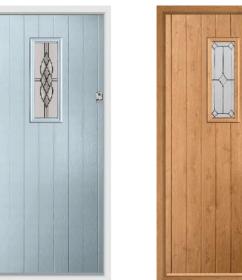

# Berwyn

Let in natural light whilst still maintaining your privacy. The glazed area of the Berwyn allows this style to offer your home the best of both worlds.

Duck Egg / Satin

French Navy / Elizabeth Red