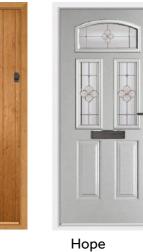

# Hope

Create a sense of grandeur to your home by combining the Hope doorstyle with the leaded glass design Opus.

Duck Egg / Satin

Elephant Grey / Spring

Rich Red / Elizabeth Blue

Turquoise Pastel / Sarah