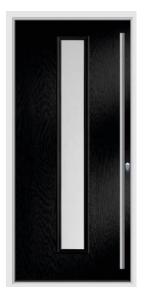

ck / Clear

# May

Bring the outside in with the May. With its nearly full-length glazing, natural light is guaranteed to fill your home. Choose Satin glass to maintain your privacy.



**Elephant Grey / Clear** 



French Navy / Satin



Schwarz Braun / Clear



Walnut / Satin

# Mayon

Totally solid. The Mayon design is the cornerstone of our Urban collection and one of our most popular designs.



**Anthracite Grey** 



Mayon



Duck Egg



Pebble





**Schwarz Braun** 



**Anthracite Grey / Satin** 



Elephant Grey / Satin



Mahogany / Satin

Chartwell Green / Satin



Pearl Grey / Clear

# Pen

Choose the Pen in any of our Grey or Black colours to create an entrance that is both sleek and stylish. Combine with a modern Pull Bar Handle to complete the look.





Duck Egg / Clear



Raven Black / Clear

# **Get The Look: Urban Luxe**



# **Urban Luxe**

Clean, crisp lines, a simple colour palette and the use of materials like steel, chrome and glass will give your entrance a modern chic look.

# Simple Styling

Straight lines and stylish detailing are key features of the Alto Design. Coupled with one of our Grey or Black colours, this style is sure to add instant kerb-appeal to any home that leans towards a more modern appearance.

# **Urban Steel**

Continue the simple styling of your entrance with a Stainless-Steel Pull Handle. Available in a variety of lengths, opt to make a style statement with a long pull handle or choose functional and understated with a smaller size.





# Keep your Privacy

Wanting to maintain your privacy whilst still having a light and a