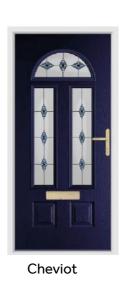

#### Cheviot

Fill your hallway with natural light and add instant kerb appeal to your home with the Cheviot design.

Cream / Spring

Duck Egg / Brilliance

Rosewood / Fabian

Schwarz Braun / Harmony