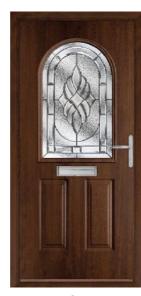

# The Classic Collection

Our range of Classic door designs look fabulous when combined with some of our more intricate triple glazed glass designs. Combining detailed leaded shapes, bevels and varying textures, our triple glazed designs are a modern take on traditional glazing methods. Offering you the best in style whilst also being thermally efficient and secure.

# The Classic Collection

Designs inspired by the Georgian and Victorian eras. If you're looking to add some classic character to your home, this collection is your range of choice. Our realistic woodgrain effect skins mean your new Endurance Door will look just like natural timber whilst being solid, secure and virtually maintenance free.