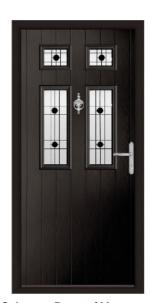

# The Classic Collection

Our range of Classic door designs look fabulous when combined with some of our more intricate triple glazed glass designs. Combining detailed leaded shapes, bevels and varying textures, our triple glazed designs are a modern take on traditional glazing methods. Offering you the best in style whilst also being thermally efficient and secure.

# The Classic Collection

Designs inspired by the Georgian and Victorian eras. If you're looking to add some classic character to your home, this collection is your range of choice. Our realistic woodgrain effect skins mean your new Endurance Door will look just like natural timber whilst being solid, secure and virtually maintenance free.