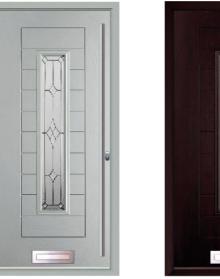

## Your Choice, Your Colour

Endurance Doors are available in your choice of 19 different colours, with the option to choose an alternative colour for the exterior and interior of your door. Most of our customers choose a white internal finish, but with so many different colours available the choice is yours.

We're also able offer perfectly matching door frames for most of our door colours too.

\*Not available as a matching coloured frame. For doors of this colour we recommend a white or cream frame.

White

**Pearl Grey** 