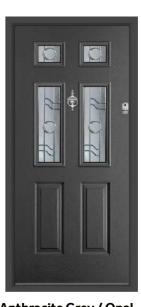

# **Elbrus**

The generous glazed area of the Elbrus design allows natural light to fill the entrance of your home.

Anthracite Grey / Opal

Rich Red / Murano Blue

Cream / Fabian

Schwarz Braun / Clarence