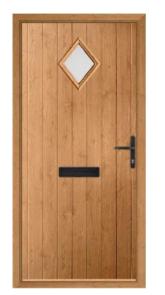

# Berwyn

Let in natural light whilst still maintaining your privacy. The glazed area of the Berwyn allows this style to offer your home the best of both worlds.

Duck Egg / Satin

French Navy / Elizabeth Red

Rich Red / Elizabeth Blue Schwarz Braun / Murano Black