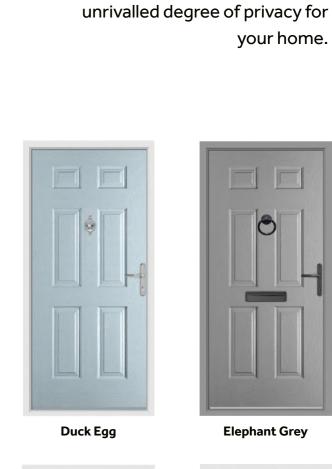

## Your Choice, Your Colour

Endurance Doors are available in your choice of 19 different colours, with the option to choose an alternative colour for the exterior and interior of your door. Most of our customers choose a white internal finish, but with so many different colours available the choice is yours.

We're also able offer perfectly matching door frames for most of our door colours too.

\*Not available as a matching coloured frame. For doors of this colour we recommend a white or cream frame.

White

**Pearl Grey** 

Duck Egg\*

French Navy