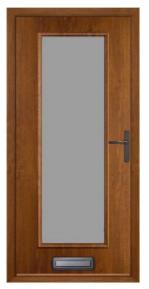

# Berwyn

Let in natural light whilst still maintaining your privacy. The glazed area of the Berwyn allows this style to offer your home the best of both worlds.

Duck Egg / Satin

French Navy / Elizabeth Red