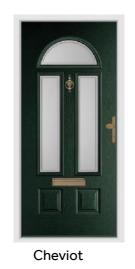

#### Cheviot

Fill your hallway with natural light and add instant kerb appeal to your home with the Cheviot design.

Cream / Spring

Duck Egg / Brilliance

Rosewood / Fabian

Schwarz Braun / Harmony