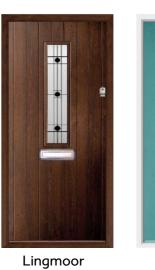

# Lingmoor

Combining an authentic timber appearance and a generous glazed area, the Lingmoor will allow natural light to fill your home.

Cream / Katrina

Duck Egg / Sarah

Irish Oak / Spring

Walnut / Linear