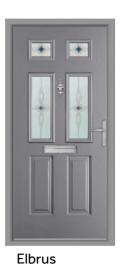

# **Elbrus**

The generous glazed area of the Elbrus design allows natural light to fill the entrance of your home.

Anthracite Grey / Opal

Rich Red / Murano Blue

Cream / Fabian

Schwarz Braun / Clarence