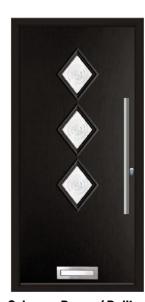

#### **✓** Solid to the Core

The core of an Endurance
Door is made up of 17
crossed layers of engineered
timber, giving them
unrivalled strength and a
reassuring feel of quality.

Choose an Endurance Door to make would-be burglars think twice.

#### Secured By Design

Secured By Design is the official UK Police initiative supporting the principles of 'designing out crime'. The Endurance Door design achieves this standard when combined with laminated glass and the 3 Star High Security Federal UCF locking cylinder.