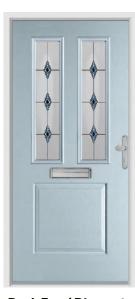

## Your Choice, Your Colour

Endurance Doors are available in your choice of 19 different colours, with the option to choose an alternative colour for the exterior and interior of your door. Most of our customers choose a white internal finish, but with so many different colours available the choice is yours.

Duck Egg\*

French Navy