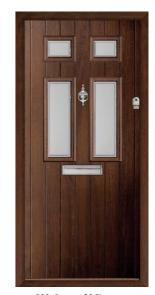

# The Country Collection

Antique Black hardware is the ideal way to bring a handcrafted appearance to your door from the Country Collection. The textured surface of the hardware gives it an industrial quality that really complements the authentic woodgrain effect of an Endurance Door.

# The Country Collection

Our Country Collection features a range of traditional shiplap styles that look fantastic in earthy tones such as Pebble or any of our woodgrain finishes. These designs are ideal for bringing a charming, heritage feel to your home.