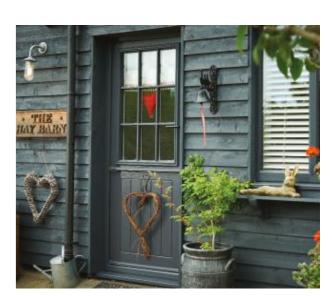

# ENDURANCE Solid & Secure Composite Doors

endurancedoors.co.uk

PROTECT YOUR HOME WITH A SOLID AND SECURE DOOR

# Endurance Door.

Renowned for their strength and security, an Endurance Door means you'll enjoy peace of mind every time you turn your key.

The 48mm thick solid timber core of an Endurance Door is up to 10% thicker than other doors on the market, a difference you'll hear each time you close your door. Whilst other doors may click shut, the reassuring clunk of an Endurance Door lets you know that your home is both is safe and secure.

Each Endurance Door has a host of unique features that make it the most durable and hard-wearing door available. Designed to stand the test of time, your Endurance Door will require very little maintenance to keep it looking great for years to come.