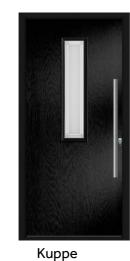

# Kuppe

Sleek and stylish. The Kuppe design is compatible with nearly our full range of glazing options. Choose a simplistic glazing design to complete the look.

Cream / Linear

Elephant Grey / Deco

Schwarz Braun / Virtue