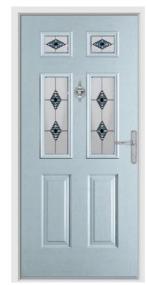

# Berwyn

Let in natural light whilst still maintaining your privacy. The glazed area of the Berwyn allows this style to offer your home the best of both worlds.

Duck Egg / Satin

French Navy / Elizabeth Red

Rich Red / Elizabeth Blue Schwarz Braun / Murano Black