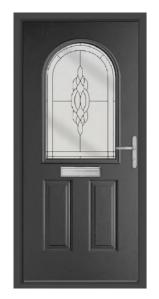

#### Coombe

One of our most popular designs. The centralised glazing of the Coombe design is compatible with almost our full glazing range.

Cream / Opus

Duck Egg / Diamonte

Walnut / Fabian