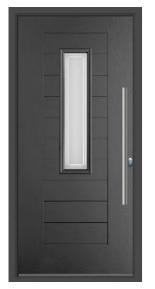

# Berwyn

Let in natural light whilst still maintaining your privacy. The glazed area of the Berwyn allows this style to offer your home the best of both worlds.

Duck Egg / Satin

French Navy / Elizabeth Red