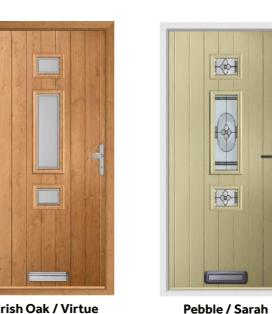

.



**Chartwell Green / Bullion** 



Irish Oak / Satin



Duck Egg / Bullion



Pearl Grey / Bullion



Elephant Grey / Satin



Pebble / Bullion



Turquoise Pastel / Bullion



**Elephant Grey / Iris** 



Chartwell Green / Gracia Green



Golden Oak / Sarah

#### Coombe

One of our most popular designs. The centralised glazing of the Coombe design is compatible with almost our full glazing range.



Cream / Opus



Duck Egg / Diamonte



Walnut / Fabian

#### **Eldon**

Fill your hallway with natural light, thanks to the generous diamond glazing of this design. Opt for Bullion or Satin glass to maintain your privacy.



**Anthracite Grey / Clear** 



Elephant Grey / Bullion Golden Oak / Bullion



**Chartwell Green / Bullion** 



Turquoise Pastel / Bullion







Golden Oak / Opus



Irish Oak / Virtue



Duck Egg / Opal



Esk

property.

Get creative with the Esk. This

design is equally at home on a

traditional country cottage or

a more modern, contemporary

Chartwell Green / Riviera



Racing Green / Comete



Walnut / Murano Green

#### Gibson

The offset diamond glazing gives the Gibson style a distinctive and eye catching appearance.



Chartwell Green / Satin



Golden Oak / Bullion



Duck Egg / Bullion



Rich Red / Bullion





Rosewood / Bullion



Golden Oak / Opal



Elephant Grey / Comete



**Chartwell Green / Riviera** 



Hallin

Privacy, Security and Style. The

rural charm to your entrance.

Hallin is the ideal choice for adding

Duck Egg / Sarah



Pebble / Virtue



Schwarz Braun / Harmony

#### Kentmere

A traditional Shiplap design with styl