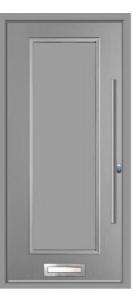

## Stanley

The modest glazed panel of the Stanley will let a little natural light into your home and allow you to see visitors before opening your door.

Anthracite Grey / Harmony

Chartwell Green / Spring