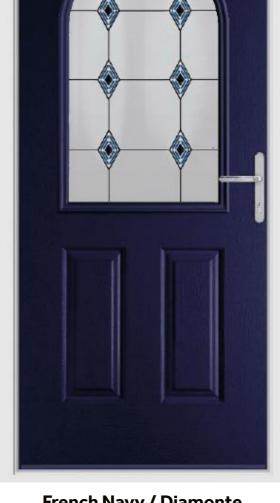

French Navy / Sarah

Pearl Grey / Spring Racing Gr

Duck Egg / Georgian

Racing Green / Virtue

Schwarz Braun / Georgian

**Chartwell Green / Spring** 

Duck Egg / Diamonte

**Elephant Grey / Riviera** 

#### **Monte Rosa**

A modern take on a classic design.
The Monte Rosa can be paired with
almost our entire range of stylish
glazing options.

Chartwell Green / Spring

Duck Egg / Diamonte

Schwarz Braun / Adina