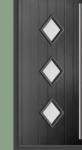

#### **Eldon**

Fill your hallway with natural light, thanks to the generous diamond glazing of this design. Opt for Bullion or Satin glass to maintain your privacy.

**Anthracite Grey / Clear** 

Elephant Grey / Bullion Golden Oak / Bullion