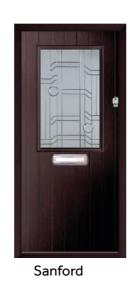

# Sanford

A large glazed area means your Sanford door will let in lots of natural light. Maintain your privacy with our range of stylish triple glazed and sandblasted glass designs.

**Chartwell Green / Linear** 