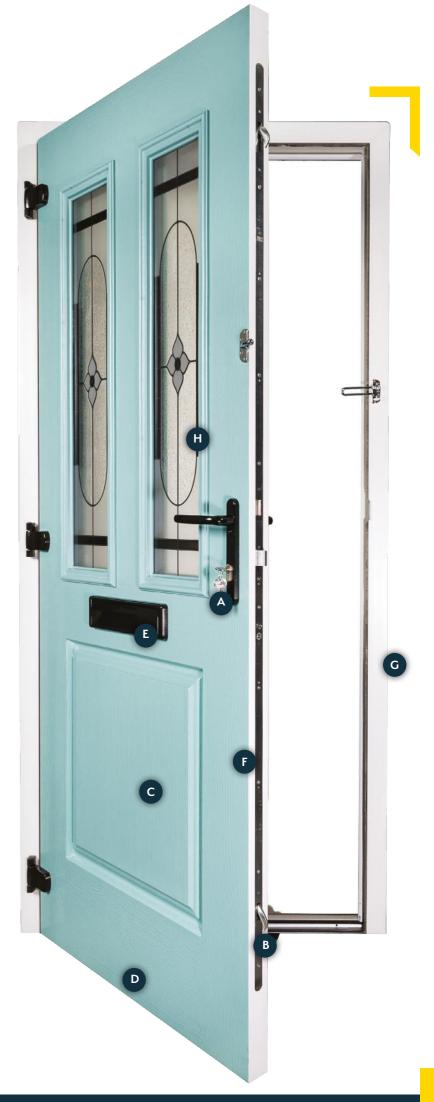

#### **✓** Solid to the Core

The core of an Endurance
Door is made up of 17
crossed layers of engineered
timber, giving them
unrivalled strength and a
reassuring feel of quality.

Choose an Endurance Door to make would-be burglars think twice.

#### **✓** Built to Last

Every Endurance Door is made with an integrated Moisture Barrier Strip at the foot of the door.
This unique feature means that the timber core of an Endurance Door is protected from water ingress, removing the risk of swelling or sticking.

#### Locking Cylinder

Our standard locking cylinder is anti-pick, drill and bump with a sacrifical cut included with our High Security Upgrade

# High Security Multi-point Locking System

Our locking systems are tested to Secured By Design specified PAS 24 Security Standards

#### **Solid Timber Core**

48mm thick cross laminated solid timber core makes the Endurance Door the most solid and secure on the market

#### Moisture Barrier Strip

Our unique moisture barrier strip is concealed within the foot of the door - preventing the Endurance Door from warping or swelling

#### Hardware Accessories

Our Hardware Accessories have been rigorously tested to ensure their durability - so you can count on them to look great for years to come

#### Hard Wearing Door Skin

CoolSkin® technology used to produce our door skins offers a realistic woodgrain texture whilst protecting against delamination, cracking, bowing or warping

#### **PVCu Door Frame**

Our door frames are strong, secure and energy efficient. They are even made from environmentally friendly recycled plastic

# Thermally Toughened Glazing

Our range of stylish decorative glazing has been thermally toughened, offering the best in security whilst also looking beautiful