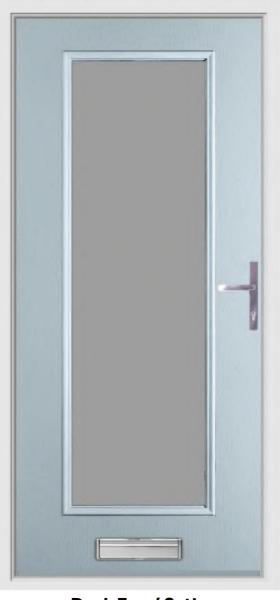

# Berwyn

Let in natural light whilst still maintaining your privacy. The glazed area of the Berwyn allows this style to offer your home the best of both worlds.

Duck Egg / Satin

French Navy / Elizabeth Red