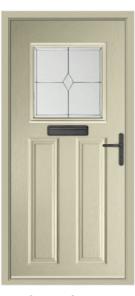

# Eiger

If you're looking for a door that will bring a feeling of regency to your home, the Eiger and Eiger Georgian offer a distinguished appearance.

Anthracite Grey / Brilliance

Chartwell Green / Riviera

French Navy / Sarah

Pearl Grey / Spring Racing Gr

Duck Egg / Georgian

Racing Green / Virtue

Schwarz Braun / Georgian

**Chartwell Green / Spring** 

Duck Egg / Diamonte

**Elephant Grey / Riviera** 