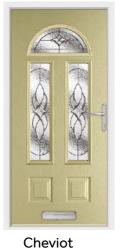

#### Cheviot

Fill your hallway with natural light and add instant kerb appeal to your home with the Cheviot design.

Cream / Spring

Duck Egg / Brilliance

Rosewood / Fabian

Schwarz Braun / Harmony