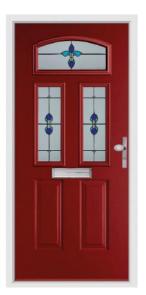

# Berwyn

Let in natural light whilst still maintaining your privacy. The glazed area of the Berwyn allows this style to offer your home the best of both worlds.

Duck Egg / Satin

French Navy / Elizabeth Red