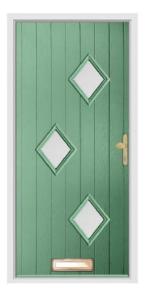

## Your Choice, Your Colour

Endurance Doors are available in your choice of 19 different colours, with the option to choose an alternative colour for the exterior and interior of your door. Most of our customers choose a white internal finish, but with so many different colours available the choice is yours.

We're also able offer perfectly matching door frames for most of our door colours too.

\*Not available as a matching coloured frame. For doors of this colour we recommend a white or cream frame.

White

**Pearl Grey** 