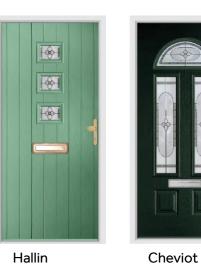

**Gibson** pg.48

Hallin pg.49

**Kentmere** pg.50

Kit pg.51

pg.52

Lingmoor pg.53

Malvern pg.54

pg.55

Golden Oak / Opal

Elephant Grey / Comete

**Chartwell Green / Riviera** 

Hallin

Privacy, Security and Style. The

rural charm to your entrance.

Hallin is the ideal choice for adding

Duck Egg / Sarah

#### Cheviot

Fill your hallway with natural light and add instant kerb appeal to your home with the Cheviot design.

Cream / Spring

Duck Egg / Brilliance

Rosewood / Fabian

Schwarz Braun / Harmony