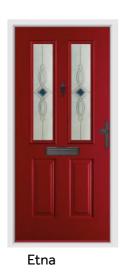

#### **Etna**

The most popular door style from our entire range, the Etna is the quintessential classic door design. Almost our full range of glazing designs are available in this style.

Anthracite Grey / Riviera

Pearl Grey / Comete

Duck Egg / Opus

Raven Black / Fabian

Rich Red / Clarence

Turquoise Pastel / Sarah

French Navy / Opus

Cream / Murano Blue

Raven Black / Murano Black