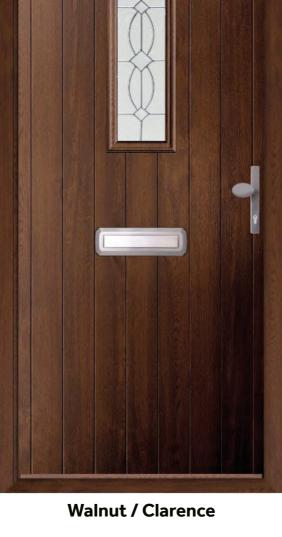

# Lingmell

The classic Back door. The Lingmell design features a large glazed area, making it the ultimate choice for filling your home with natural light.

Anthracite Grey / Satin

**Elephant Grey / Fabian** 

Pearl Grey / Clarence

Walnut / Spring

**Schwarz Braun** 

French Navy

**Pearl Grey** 

your home.

McKinley

Solid, Secure and Stylish. The