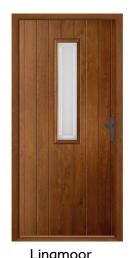

# Lingmell

The classic Back door. The Lingmell design features a large glazed area, making it the ultimate choice for filling your home with natural light.

Anthracite Grey / Satin

**Elephant Grey / Fabian** 