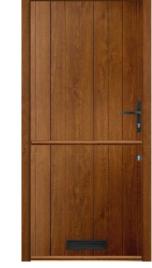

# endurancedoors.co.uk

Tyree

May

Alto

Open up the inside of your home with our range of stable door designs. Suitable as both a front and back door, our extensive range of styles and colours are the ideal way to add a personal touch to your home.

Endurance stable doors come with two completely separate locks, with a high strength centre gear box, a handle operated top lock and a key/thumb turn operated bottom lock. These locks come keyed alike, meaning both locks can be opened with a single key.

- The key operated bottom lock escutcheon is available in a variety of finishes.
- The internal centre locking bolt is available in gold and chrome finishes.

Malvern

Mardale

Rushmore

Sanford

Our full range of Stable door designs are available to view on our HomeView Door Designer