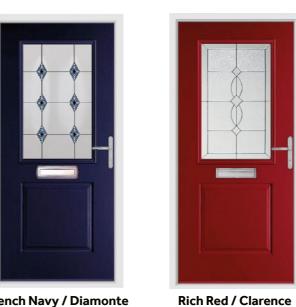

# Berwyn

Let in natural light whilst still maintaining your privacy. The glazed area of the Berwyn allows this style to offer your home the best of both worlds.

Duck Egg / Satin

French Navy / Elizabeth Red

Rich Red / Elizabeth Blue Schwarz Braun / Murano Black

#### **Bowmont**

A timeless classic. The Bowmont's large glazed areas lend this style to some of our more impressive and intricate glass designs.

Chartwell Green / Sarah

**Anthracite Grey / Clarence** 

Golden Oak / Spring

Pebble / Virtue

Pearl Grey / Riviera

Rich Red / Comete

Schwarz Braun / Fabian

**Anthracite Grey / Virtue** 

Golden Oak / Graphite

Rich Red / Comete