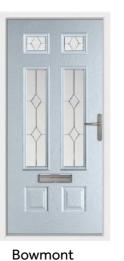

#### **Bowmont**

A timeless classic. The Bowmont's large glazed areas lend this style to some of our more impressive and intricate glass designs.

Chartwell Green / Sarah

**Anthracite Grey / Clarence** 

Golden Oak / Spring

Pebble / Virtue

Pearl Grey / Riviera

Rich Red / Comete

Schwarz Braun / Fabian

**Anthracite Grey / Virtue** 

Golden Oak / Graphite

Rich Red / Comete