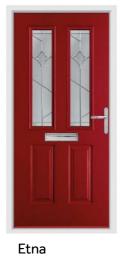

#### **Etna**

The most popular door style from our entire range, the Etna is the quintessential classic door design. Almost our full range of glazing designs are available in this style.

Anthracite Grey / Riviera

Pearl Grey / Comete

Duck Egg / Opus

Raven Black / Fabian

Rich Red / Clarence

Turquoise Pastel / Sarah

French Navy / Opus

Cream / Murano Blue

Raven Black / Murano Black