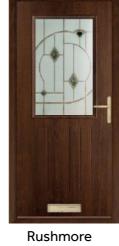

Rushmore pg.56

Sanford pg.57

**Stanley** pg.58

**Starling** pg.59

**Tove** pg.60

**Tyree** pg.61

#### Rushmore

A popular choice for back doors, or front doors in private locations. The Rushmore can be also ordered as a stable door and with Georgian glazing bars.

Anthracite Grey / Georgian

Duck Egg / Georgian Pearl Grey / Deco