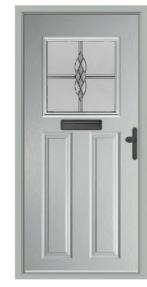

#### Cheviot

Fill your hallway with natural light and add instant kerb appeal to your home with the Cheviot design.

Cream / Spring

Duck Egg / Brilliance

Rosewood / Fabian

Schwarz Braun / Harmony