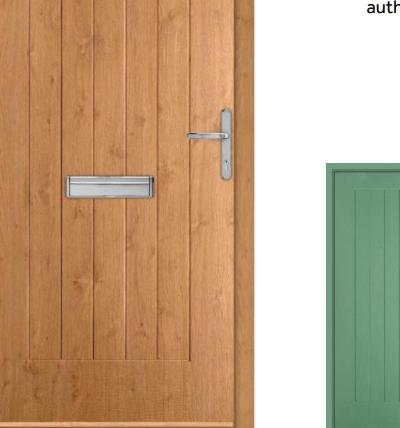

## Your Choice, Your Colour

Endurance Doors are available in your choice of 19 different colours, with the option to choose an alternative colour for the exterior and interior of your door. Most of our customers choose a white internal finish, but with so many different colours available the choice is yours.

We're also able offer perfectly matching door frames for most of our door colours too.

\*Not available as a matching coloured frame. For doors of this colour we recommend a white or cream frame.

White

**Pearl Grey** 