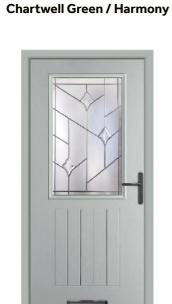

#### **Bowmont**

A timeless classic. The Bowmont's large glazed areas lend this style to some of our more impressive and intricate glass designs.

Chartwell Green / Sarah

**Anthracite Grey / Clarence** 

Golden Oak / Spring