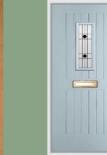

#### **Pentland**

The Georgian glazing bars of the Pentland style give this design a truly sophisticated appearance.

**Chartwell Green** 

French Navy

Pebble

**Schwarz Braun** 