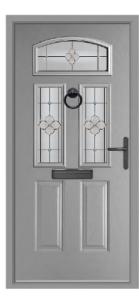

# Berwyn

Let in natural light whilst still maintaining your privacy. The glazed area of the Berwyn allows this style to offer your home the best of both worlds.

Duck Egg / Satin

French Navy / Elizabeth Red