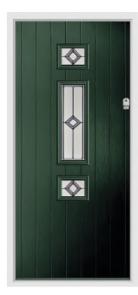

artwell Green / Gracia Green



Golden Oak / Sarah

#### Coombe

One of our most popular designs. The centralised glazing of the Coombe design is compatible with almost our full glazing range.



Cream / Opus



Duck Egg / Diamonte



Walnut / Fabian

#### **Eldon**

Fill your hallway with natural light, thanks to the generous diamond glazing of this design. Opt for Bullion or Satin glass to maintain your privacy.



**Anthracite Grey / Clear** 



Elephant Grey / Bullion Golden Oak / Bullion



**Chartwell Green / Bullion** 



Turquoise Pastel / Bullion







Golden Oak / Opus



Irish Oak / Virtue



Duck Egg / Opal



Esk

property.

Get creative with the Esk. This

design is equally at home on a

traditional country cottage or

a more modern, contemporary

Chartwell Green / Riviera



Racing Green / Comete



Walnut / Murano Green

#### Gibson

The offset diamond glazing gives the Gibson style a distinctive and eye catching appearance.



Chartwell Green / Satin



Golden Oak / Bullion



Duck Egg / Bullion



Rich Red / Bullion





Rosewood / Bullion



Golden Oak / Opal



Elephant Grey / Comete



**Chartwell Green / Riviera** 



Hallin

Privacy, Security and Style. The

rural charm to your entrance.

Hallin is the ideal choice for adding

Duck Egg / Sarah



Pebble / Virtue



Schwarz Braun / Harmony

#### Kentmere

A traditional Shiplap design with stylish diamond glazing. The Kentmere looks equally stunning in any of our woodgrain or more vibrant colour choices.



Anthracite Grey / Clear



Chartwell Green / Bullion

Pearl Grey / Bullion French Navy / Bullion