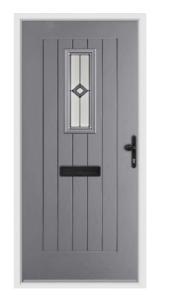

## Your Choice, Your Colour

Endurance Doors are available in your choice of 19 different colours, with the option to choose an alternative colour for the exterior and interior of your door. Most of our customers choose a white internal finish, but with so many different colours available the choice is yours.

We're also able offer perfectly matching door frames for most of our door colours too.

\*Not available as a matching coloured frame. For doors of this colour we recommend a white or cream frame.

White

**Pearl Grey** 