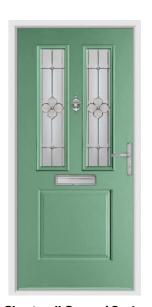

## Your Choice, Your Colour

Endurance Doors are available in your choice of 19 different colours, with the option to choose an alternative colour for the exterior and interior of your door. Most of our customers choose a white internal finish, but with so many different colours available the choice is yours.

We're also able offer perfectly matching door frames for most of our door colours too.

\*Not available as a matching coloured frame. For doors of this colour we recommend a white or cream frame.

White

**Pearl Grey** 