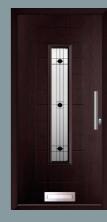

# Hope

Create a sense of grandeur to your home by combining the Hope doorstyle with the leaded glass design Opus.

Duck Egg / Satin

Elephant Grey / Spring

Rich Red / Elizabeth Blue

Turquoise Pastel / Sarah