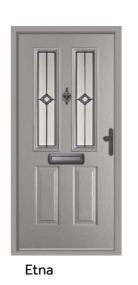

#### **Etna**

The most popular door style from our entire range, the Etna is the quintessential classic door design. Almost our full range of glazing designs are available in this style.

Anthracite Grey / Riviera