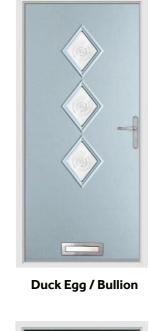

# Hope

Create a sense of grandeur to your home by combining the Hope doorstyle with the leaded glass design Opus.

Duck Egg / Satin

Elephant Grey / Spring

Rich Red / Elizabeth Blue

Turquoise Pastel / Sarah