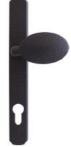

# **HANDLES**

Heritage Lever Lever Handle

Heritage Lever Pad Handle

Pull Knob

Finger pull set

# **LETTERPLATE**

This beautifully designed letterplate suits a whole host of different door designs and is colour matched with the other items in the Heritage range.

The anti-snap flap opens to 180 degrees ensuring it's easy to use, meets Royal Mail standards and is both weather sealed and completely secure.

Not Secured by Design