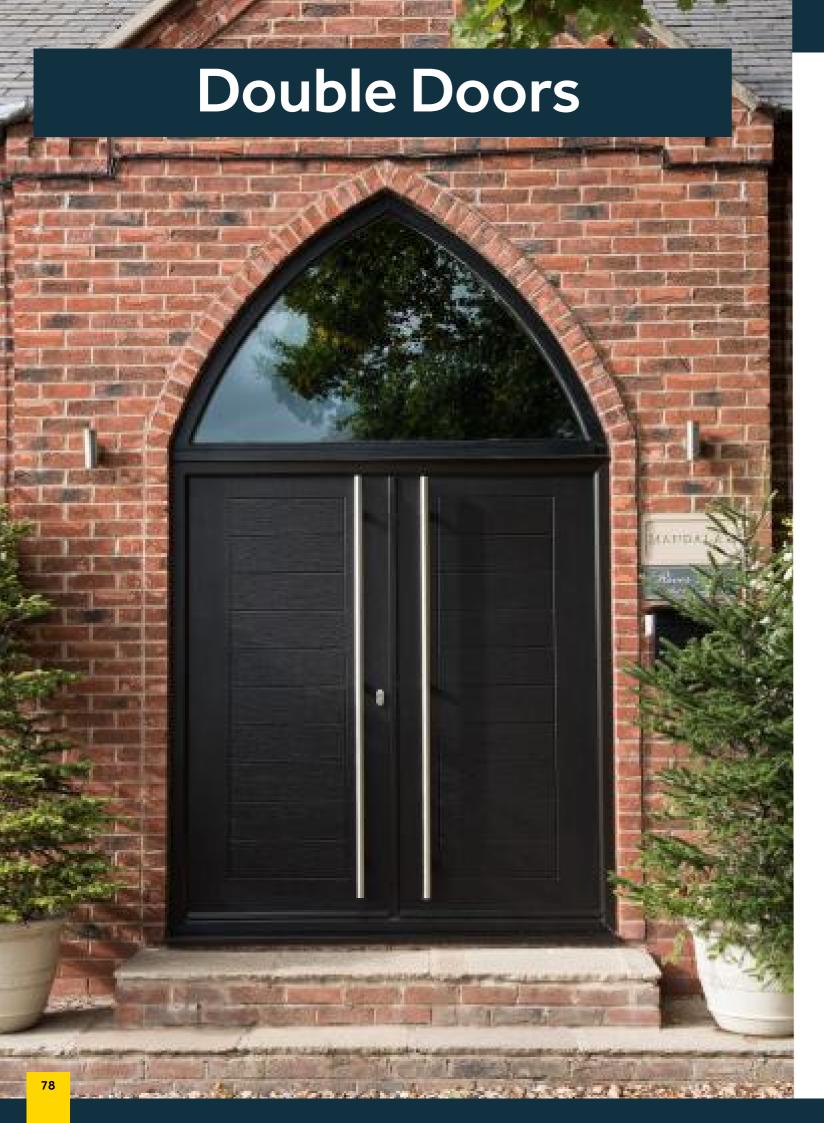

View our Urban Style Guide online. Scan this code with the camera on your Smartphone to get inspired now.

Give your entrance instant wow-factor with a set of solid and secure double doors from Endurance. Our double doors are available in an extensive range of styles and finishes, and to offer versatility an offset double door is available too.

Our full range of double door designs are available to view on our HomeView Door Designer at endurancedoors.co.uk

# **Double Door Dimensions**

Minimum & Maximum Widths for **Double Doors**  **Double Doors:** 1598mm min 1968mm max

Off Set Double Doors: 1252mm min 1512mm max