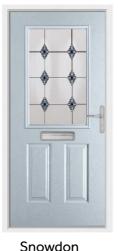

#### Snowdon

Equally at home as a front or back door, the Snowdon design is one of our most popular. Choose Georgian bars to add a little rural charm to this classic design.

Anthracite Grey / Georgian

**Elephant Grey / Comete** French Navy / Spring