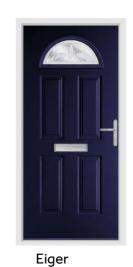

# Eiger

If you're looking for a door that will bring a feeling of regency to your home, the Eiger and Eiger Georgian offer a distinguished appearance.

Anthracite Grey / Brilliance

Chartwell Green / Riviera