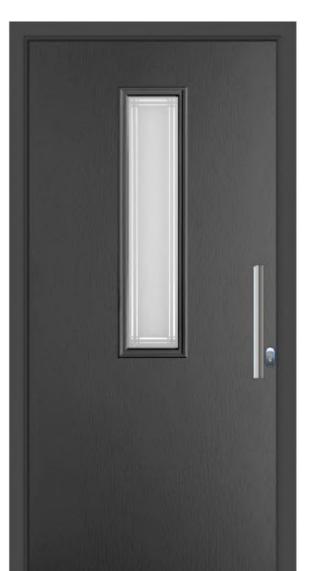

## Your Choice, Your Colour

Endurance Doors are available in your choice of 19 different colours, with the option to choose an alternative colour for the exterior and interior of your door. Most of our customers choose a white internal finish, but with so many different colours available the choice is yours.

We're also able offer perfectly matching door frames for most of our door colours too.

\*Not available as a matching coloured frame. For doors of this colour we recommend a white or cream frame.

White

**Pearl Grey** 