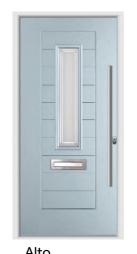

#### **Alto**

One of our most popular designs. The Alto looks truly stunning in any of our Grey or Black colour options. Combine with a pull bar handle to really complete the Urban look.

Anthracite Grey / Iris

French Navy / Comete

Duck Egg / Riviera

Pebble / Fabian

Schwarz Braun / Virtue

**Elephant Grey / Comete** 

Golden Oak / Satin

Pearl Grey / Satin

**Antero** 