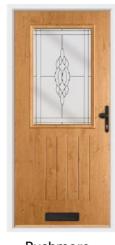

Rushmore pg.56

Sanford pg.57

**Stanley** pg.58

**Starling** pg.59

**Tove** pg.60

**Tyree** pg.61

#### Rushmore

A popular choice for back doors, or front doors in private locations. The Rushmore can be also ordered as a stable door and with Georgian glazing bars.

Anthracite Grey / Georgian

Duck Egg / Georgian Pearl Grey / Deco

Cream / Clarence

Racing Green / Riviera

Turquoise Pastel / Sarah

**Anthracite Grey / Comete** 

Duck Egg / Fabian

**Elephant Grey / Graphite** 