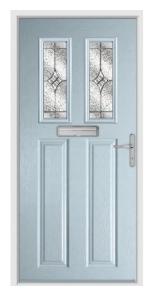

# Hope

Create a sense of grandeur to your home by combining the Hope doorstyle with the leaded glass design Opus.

Duck Egg / Satin

Elephant Grey / Spring

Rich Red / Elizabeth Blue

Turquoise Pastel / Sarah