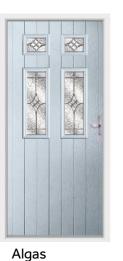

# Algas

One of the more eye catching designs in the Country Collection. The Algas' generous glazed area can be used to really make a style statement.

Chartwell Green / Elegance

Anthracite Grey / Opal

Schwarz Braun / Harmony