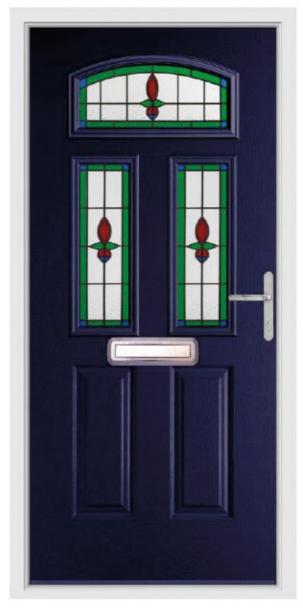

# Berwyn

Let in natural light whilst still maintaining your privacy. The glazed area of the Berwyn allows this style to offer your home the best of both worlds.

Duck Egg / Satin

French Navy / Elizabeth Red