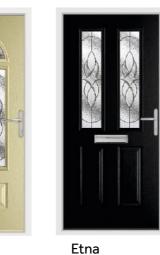

#### **Etna**

The most popular door style from our entire range, the Etna is the quintessential classic door design. Almost our full range of glazing designs are available in this style.

Anthracite Grey / Riviera

Pearl Grey / Comete

Duck Egg / Opus

Raven Black / Fabian

Rich Red / Clarence

Turquoise Pastel / Sarah

French Navy / Opus

Cream / Murano Blue

Raven Black / Murano Black