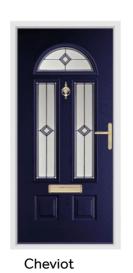

#### Cheviot

Fill your hallway with natural light and add instant kerb appeal to your home with the Cheviot design.

Cream / Spring

Duck Egg / Brilliance

Rosewood / Fabian

Schwarz Braun / Harmony