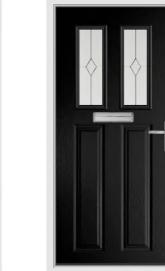

McKinley design offers a timeless

appearance whilst delivering an

**Raven Black** 

**Chartwell Green** 