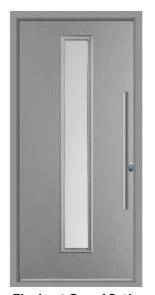

#### Going Grey Never Looked So Good

Give your entrance a contemporary edge by opting for a Pearl Grey finish. The pastel tone of Pearl Grey will give your entrance a sophisticated and luxurious appeal.

#### Complete The Look

Graphite accessories complement the pastel hue of the Pearl Grey door colour.

The traditional Urn Knocker is a popular choice alongside any of our Classic Door Styles, whilst the Heritage Finger Pull really completes the Traditional Look.