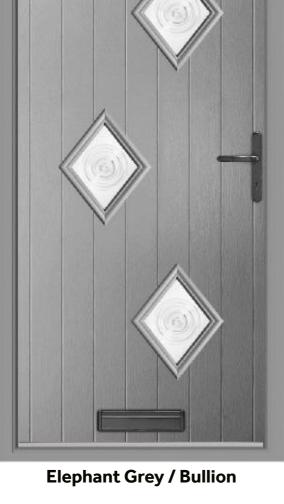

#### **Eldon**

Fill your hallway with natural light, thanks to the generous diamond glazing of this design. Opt for Bullion or Satin glass to maintain your privacy.

**Anthracite Grey / Clear** 

Elephant Grey / Bullion Golden Oak / Bullion

**Chartwell Green / Bullion** 

Turquoise Pastel / Bullion

Golden Oak / Opus

Irish Oak / Virtue

Duck Egg / Opal

Esk

property.

Get creative with the Esk. This