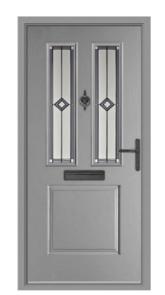

#### **✓** Solid to the Core

The core of an Endurance
Door is made up of 17
crossed layers of engineered
timber, giving them
unrivalled strength and a
reassuring feel of quality.

Choose an Endurance Door to make would-be burglars think twice.

#### **Solid Timber Core**

48mm thick cross laminated solid timber core makes the Endurance Door the most solid and secure on the market