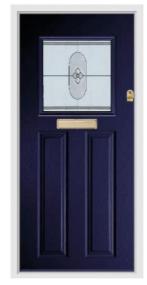

# Berwyn

Let in natural light whilst still maintaining your privacy. The glazed area of the Berwyn allows this style to offer your home the best of both worlds.

Duck Egg / Satin

French Navy / Elizabeth Red

Rich Red / Elizabeth Blue Schwarz Braun / Murano Black