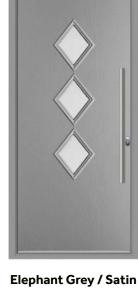

# **Elbrus**

The generous glazed area of the Elbrus design allows natural light to fill the entrance of your home.

Anthracite Grey / Opal

Rich Red / Murano Blue

Cream / Fabian

Schwarz Braun / Clarence