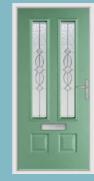

## Your Choice, Your Colour

Endurance Doors are available in your choice of 19 different colours, with the option to choose an alternative colour for the exterior and interior of your door. Most of our customers choose a white internal finish, but with so many different colours available the choice is yours.

We're also able offer perfectly matching door frames for most of our door colours too.

\*Not available as a matching coloured frame. For doors of this colour we recommend a white or cream frame.

White

**Pearl Grey** 