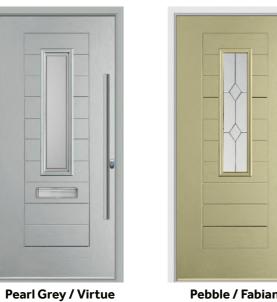

#### **Bowmont**

A timeless classic. The Bowmont's large glazed areas lend this style to some of our more impressive and intricate glass designs.

Chartwell Green / Sarah

**Anthracite Grey / Clarence** 

Golden Oak / Spring

Pebble / Virtue

Pearl Grey / Riviera

Rich Red / Comete

Schwarz Braun / Fabian

**Anthracite Grey / Virtue** 

Golden Oak / Graphite

Rich Red / Comete