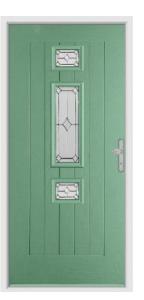

# Hope

Create a sense of grandeur to your home by combining the Hope doorstyle with the leaded glass design Opus.

Duck Egg / Satin

Elephant Grey / Spring

Rich Red / Elizabeth Blue

Turquoise Pastel / Sarah