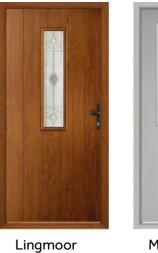

# Lingmoor

Combining an authentic timber appearance and a generous glazed area, the Lingmoor will allow natural light to fill your home.

Cream / Katrina

Duck Egg / Sarah

Irish Oak / Spring

Walnut / Linear