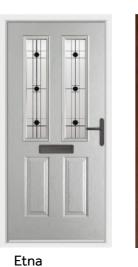

#### **Etna**

The most popular door style from our entire range, the Etna is the quintessential classic door design. Almost our full range of glazing designs are available in this style.

Anthracite Grey / Riviera