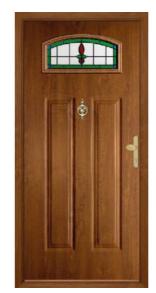

# The Classic Collection

Our range of Classic door designs look fabulous when combined with some of our more intricate triple glazed glass designs. Combining detailed leaded shapes, bevels and varying textures, our triple glazed designs are a modern take on traditional glazing methods. Offering you the best in style whilst also being thermally efficient and secure.

# The Classic Collection

Designs inspired by the Georgian and Victorian eras. If you're looking to add some classic character to your home, this collection is your range of choice. Our realistic woodgrain effect skins mean your new Endurance Door will look just like natural timber whilst being solid, secure and virtually maintenance free.