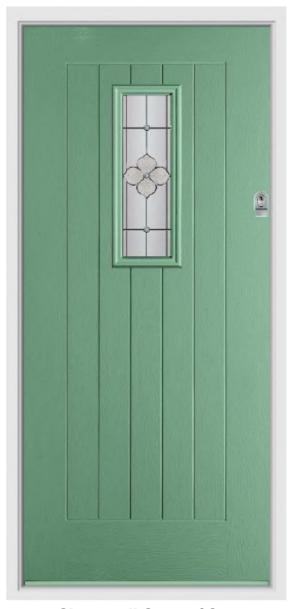

## Your Choice, Your Colour

Endurance Doors are available in your choice of 19 different colours, with the option to choose an alternative colour for the exterior and interior of your door. Most of our customers choose a white internal finish, but with so many different colours available the choice is yours.

We're also able offer perfectly matching door frames for most of our door colours too.

\*Not available as a matching coloured frame. For doors of this colour we recommend a white or cream frame.

White

**Pearl Grey** 