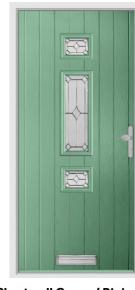

ish Oak / Satin



Duck Egg / Bullion



Pearl Grey / Bullion



Elephant Grey / Satin



Pebble / Bullion



Turquoise Pastel / Bullion



**Elephant Grey / Iris** 



Chartwell Green / Gracia Green



Golden Oak / Sarah

#### Coombe

One of our most popular designs. The centralised glazing of the Coombe design is compatible with almost our full glazing range.



Cream / Opus



Duck Egg / Diamonte



Walnut / Fabian

#### **Eldon**

Fill your hallway with natural light, thanks to the generous diamond glazing of this design. Opt for Bullion or Satin glass to maintain your privacy.



**Anthracite Grey / Clear** 



Elephant Grey / Bullion Golden Oak / Bullion



**Chartwell Green / Bullion** 



Turquoise Pastel / Bullion







Golden Oak / Opus



Irish Oak / Virtue



Duck Egg / Opal



Esk

property.

Get creative with the Esk. This

design is equally at home on a

traditional country cottage or

a more modern, contemporary

Chartwell Green / Riviera



Racing Green / Comete



Walnut / Murano Green

#### Gibson

The offset diamond glazing gives the Gibson style a distinctive and eye catching appearance.



Chartwell Green / Satin



Golden Oak / Bullion



Duck Egg / Bullion



Rich Red / Bullion





Rosewood / Bullion



Golden Oak / Opal



Elephant Grey / Comete



**Chartwell Green / Riviera** 



Hallin

Privacy, Security and Style. The

rural charm to your entrance.

Hallin is the ideal choice for adding

Duck Egg / Sarah



Pebble / Virtue



Schwarz Braun / Harmony

#### Kentmere

A traditional Shiplap design with stylish diamond glazing. The Kentmere looks e