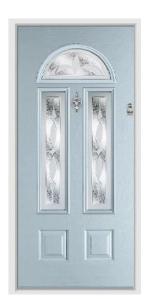

#### Cheviot

Fill your hallway with natural light and add instant kerb appeal to your home with the Cheviot design.

Cream / Spring

Duck Egg / Brilliance

Rosewood / Fabian

Schwarz Braun / Harmony