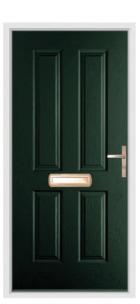

# Endurance Door.

Renowned for their strength and security, an Endurance Door means you'll enjoy peace of mind every time you turn your key.

The 48mm thick solid timber core of an Endurance Door is up to 10% thicker than other doors on the market, a difference you'll hear each time you close your door. Whilst other doors may click shut, the reassuring clunk of an Endurance Door lets you know that your home is both is safe and secure.

Each Endurance Door has a host of unique features that make it the most durable and hard-wearing door available. Designed to stand the test of time, your Endurance Door will require very little maintenance to keep it looking great for years to come.

#### **✓** Solid to the Core

The core of an Endurance
Door is made up of 17
crossed layers of engineered
timber, giving them
unrivalled strength and a
reassuring feel of quality.

Choose an Endurance Door to make would-be burglars think twice.

#### **Solid Timber Core**

48mm thick cross laminated solid timber core makes the Endurance Door the most solid and secure on the market