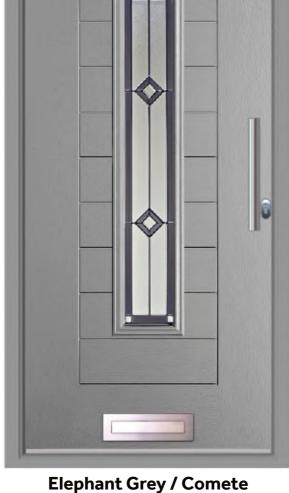

Pebble / Virtue

Pearl Grey / Riviera

Rich Red / Comete

Schwarz Braun / Fabian

**Anthracite Grey / Virtue** 

Golden Oak / Graphite

Rich Red / Comete