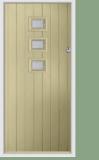

## Stanley

The modest glazed panel of the Stanley will let a little natural light into your home and allow you to see visitors before opening your door.

Anthracite Grey / Harmony

Chartwell Green / Spring