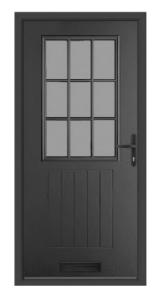

#### **✓** Solid to the Core

The core of an Endurance
Door is made up of 17
crossed layers of engineered
timber, giving them
unrivalled strength and a
reassuring feel of quality.

Choose an Endurance Door to make would-be burglars think twice.

#### **Solid Timber Core**

48mm thick cross laminated solid timber core makes the Endurance Door the most solid and secure on the market