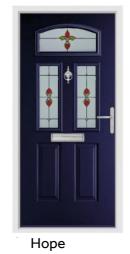

# Hope

Create a sense of grandeur to your home by combining the Hope doorstyle with the leaded glass design Opus.

Duck Egg / Satin

Elephant Grey / Spring

Rich Red / Elizabeth Blue

Turquoise Pastel / Sarah