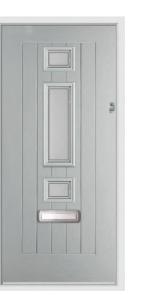

## Stanley

The modest glazed panel of the Stanley will let a little natural light into your home and allow you to see visitors before opening your door.

Anthracite Grey / Harmony

Chartwell Green / Spring