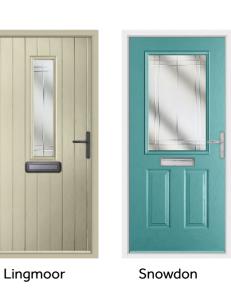

# Lingmell

The classic Back door. The Lingmell design features a large glazed area, making it the ultimate choice for filling your home with natural light.

Anthracite Grey / Satin

**Elephant Grey / Fabian** 

#### Snowdon

Equally at home as a front or back door, the Snowdon design is one of our most popular. Choose Georgian bars to add a little rural charm to this classic design.

Anthracite Grey / Georgian

**Elephant Grey / Comete** French Navy / Spring