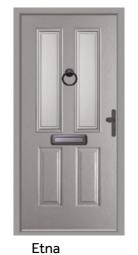

#### **Etna**

The most popular door style from our entire range, the Etna is the quintessential classic door design. Almost our full range of glazing designs are available in this style.

Anthracite Grey / Riviera