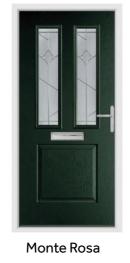

#### **Monte Rosa**

A modern take on a classic design.
The Monte Rosa can be paired with
almost our entire range of stylish
glazing options.

Chartwell Green / Spring

Duck Egg / Diamonte

Schwarz Braun / Adina

Walnut / Opal