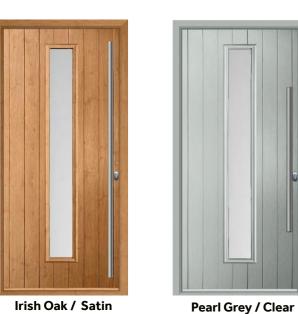

#### **Etna**

The most popular door style from our entire range, the Etna is the quintessential classic door design. Almost our full range of glazing designs are available in this style.

Anthracite Grey / Riviera