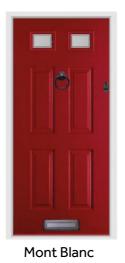

#### **Mont Blanc**

One of our most popular designs. The Mont Blanc lets natural light creep in whilst offering a level of security and privacy that all homeowners desire.

Anthracite Grey / Riviera

Irish Oak / Spring

French Navy / Aspire Azure

Pearl Grey / Comete

Racing Green / Murano Black

Raven Black / Harmony

**Anthracite Grey / Riviera** 

**Elephant Grey / Comete** 

Rich Red / Linear