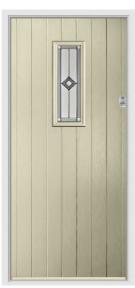

## Your Choice, Your Colour

Endurance Doors are available in your choice of 19 different colours, with the option to choose an alternative colour for the exterior and interior of your door. Most of our customers choose a white internal finish, but with so many different colours available the choice is yours.

We're also able offer perfectly matching door frames for most of our door colours too.

\*Not available as a matching coloured frame. For doors of this colour we recommend a white or cream frame.

White

**Pearl Grey** 