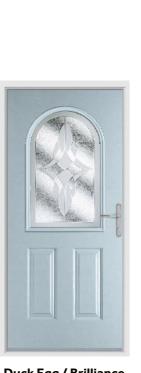

#### Cheviot

Fill your hallway with natural light and add instant kerb appeal to your home with the Cheviot design.

Cream / Spring

Duck Egg / Brilliance

Rosewood / Fabian

Schwarz Braun / Harmony