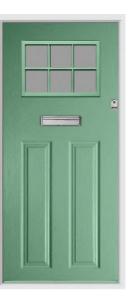

## Your Choice, Your Colour

Endurance Doors are available in your choice of 19 different colours, with the option to choose an alternative colour for the exterior and interior of your door. Most of our customers choose a white internal finish, but with so many different colours available the choice is yours.

We're also able offer perfectly matching door frames for most of our door colours too.

\*Not available as a matching coloured frame. For doors of this colour we recommend a white or cream frame.

White

**Pearl Grey** 