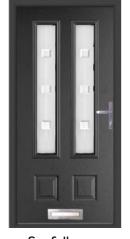

# The Classic Collection

Our range of Classic door designs look fabulous when combined with some of our more intricate triple glazed glass designs. Combining detailed leaded shapes, bevels and varying textures, our triple glazed designs are a modern take on traditional glazing methods. Offering you the best in style whilst also being thermally efficient and secure.

# The Classic Collection

Designs inspired by the Georgian and Victorian eras. If you're looking to add some classic character to your home, this collection is your range of choice. Our realistic woodgrain effect skins mean your new Endurance Door will look just like natural timber whilst being solid, secure and virtually maintenance free.