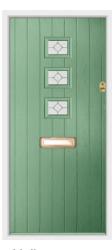

# Lingmell

The classic Back door. The Lingmell design features a large glazed area, making it the ultimate choice for filling your home with natural light.

Anthracite Grey / Satin

**Elephant Grey / Fabian** 