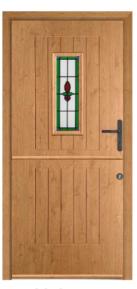

# endurancedoors.co.uk

Tyree

May

Alto

Open up the inside of your home with our range of stable door designs. Suitable as both a front and back door, our extensive range of styles and colours are the ideal way to add a personal touch to your home.

Endurance stable doors come with two completely separate locks, with a high strength centre gear box, a handle operated top lock and a key/thumb turn operated bottom lock. These locks come keyed alike, meaning both locks can be opened with a single key.

- The key operated bottom lock escutcheon is available in a variety of finishes.
- The internal centre locking bolt is available in gold and chrome finishes.

Malvern

Mardale

Rushmore

Sanford

Our full range of Stable door designs are available to view on our HomeView Door Designer