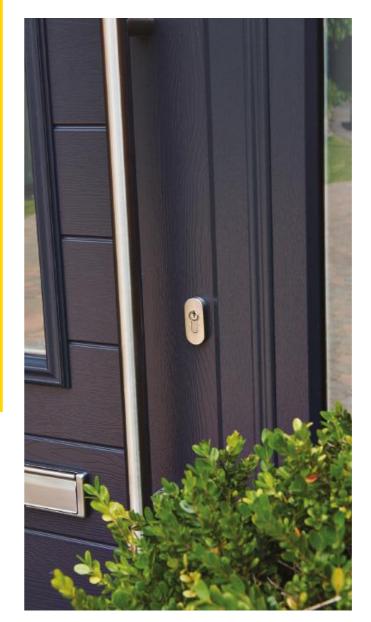

#### Locking Cylinder

Our standard locking cylinder is anti-pick, drill and bump with a sacrifical cut included with our High Security Upgrade

### FEDERAL UCF Cylinder ★★★

At Endurance Doors, we believe everyone has the right to feel safe and secure in their own home.

That's why our doors can be upgraded with the Federal UCF Locking Cylinder from Brisant, one of the most secure locking cylinders in the UK.

The clever locking system of the Federal UCF knows when it's being attacked, with a hidden locking mechanism that automatically engages to stop would-be burglars in their tracks.

Lock snapping has become the preferred entry method for UK criminals and the Federal UCF Locking Cylinder has another trick up its sleeve to keep burglars at bay. A sacrificial cut is used so that when the burglar grabs the end of the cylinder, just the tip snaps off, leaving more metal in front of the central locking mechanism as protection.

Having been tested to Sold Secure 'Diamond Grade' standards, the Federal UCF Locking Cylinder has achieved a level of security that far surpasses other locking cylinders on the market.