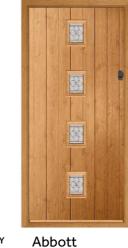

#### **Abbott**

A contemporary twist on country style. The Abbott's shiplap detailing gives this style a real traditional, handmade appearance.

**Anthracite Grey / Fabian** 

Duck Egg / Spring

Pearl Grey / Riviera Racing Green / Harmony

Irish Oak / Opal

Rosewood / Bullion

Schwarz Braun / Comete

**Elephant Grey / Comete** 

French Navy / Riviera

Golden Oak / Elizabeth Red