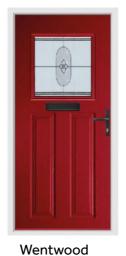

Snowdon pg.32

**Tate** pg.33

Walton pg.34

Wentwood

#### Wentwood

Combine the Wentwood door style with any of our triple glazed glass designs to create a real style statement.

Cream / Fabian

Duck Egg / Riviera

Rich Red / Comete

**Turquoise Pastel / Harmony** 