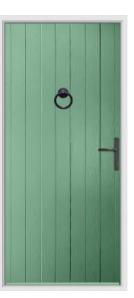

#### **✓** Solid to the Core

The core of an Endurance
Door is made up of 17
crossed layers of engineered
timber, giving them
unrivalled strength and a
reassuring feel of quality.

Choose an Endurance Door to make would-be burglars think twice.

#### **✓** Built to Last

Every Endurance Door is made with an integrated Moisture Barrier Strip at the foot of the door.
This unique feature means that the timber core of an Endurance Door is protected from water ingress, removing the risk of swelling or sticking.

#### **Solid Timber Core**

48mm thick cross laminated solid timber core makes the Endurance Door the most solid and secure on the market