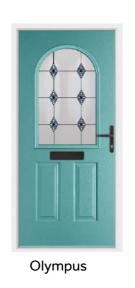

# Olympus

Typically ordered as a back door. The Olypus design's generously sized glazing area will ensure your home is filled with natural light.

Anthracite Grey / Adina

**Elephant Grey / Harmony** 

Duck Egg / Brilliance