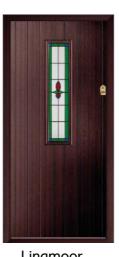

# Lingmoor

Combining an authentic timber appearance and a generous glazed area, the Lingmoor will allow natural light to fill your home.

Cream / Katrina

Duck Egg / Sarah

Irish Oak / Spring

Walnut / Linear