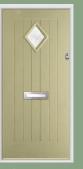

#### Cleeve

The diamond glazing of the Cleeve will really make your entrance pop. Choose Bullion glass to maintain your privacy whilst still letting in lots of light.

**Chartwell Green / Bullion** 

Irish Oak / Satin