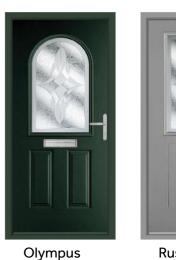

# Olympus

Typically ordered as a back door. The Olypus design's generously sized glazing area will ensure your home is filled with natural light.

Anthracite Grey / Adina

**Elephant Grey / Harmony** 

Duck Egg / Brilliance