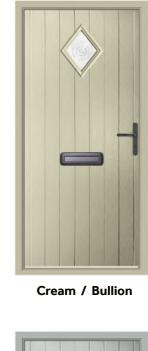

#### Cleeve

The diamond glazing of the Cleeve will really make your entrance pop. Choose Bullion glass to maintain your privacy whilst still letting in lots of light.

**Chartwell Green / Bullion** 

Irish Oak / Satin