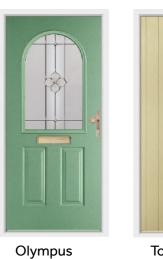

# Olympus

Typically ordered as a back door. The Olypus design's generously sized glazing area will ensure your home is filled with natural light.

Anthracite Grey / Adina

**Elephant Grey / Harmony** 

Duck Egg / Brilliance

Irish Oak / Graphite

French Navy / Diamonte

Pearl Grey / Opal

Walnut / Elegance

**Anthracite Grey** 

Irish Oak

**Pearl Grey** 