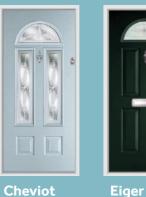

#### Cheviot

Fill your hallway with natural light and add instant kerb appeal to your home with the Cheviot design.

Cream / Spring

Duck Egg / Brilliance

Rosewood / Fabian

Schwarz Braun / Harmony

# Eiger

If you're looking for a door that will bring a feeling of regency to your home, the Eiger and Eiger Georgian offer a distinguished appearance.

Anthracite Grey / Brilliance

Chartwell Green / Riviera