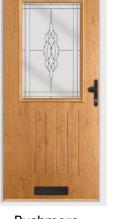

Rushmore pg.56

Sanford pg.57

**Stanley** pg.58

**Starling** pg.59

**Tove** pg.60

**Tyree** pg.61

#### Rushmore

A popular choice for back doors, or front doors in private locations. The Rushmore can be also ordered as a stable door and with Georgian glazing bars.

Anthracite Grey / Georgian

Duck Egg / Georgian Pearl Grey / Deco

Cream / Clarence

Racing Green / Riviera

Turquoise Pastel / Sarah

**Anthracite Grey / Comete** 

Duck Egg / Fabian

**Elephant Grey / Graphite** 