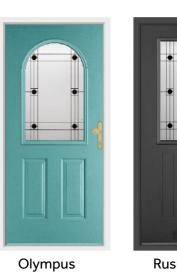

# Olympus

Typically ordered as a back door. The Olypus design's generously sized glazing area will ensure your home is filled with natural light.

Anthracite Grey / Adina

**Elephant Grey / Harmony** 

Duck Egg / Brilliance

Irish Oak / Graphite

French Navy / Diamonte

Pearl Grey / Opal

Walnut / Elegance

**Anthracite Grey** 

Irish Oak

**Pearl Grey** 