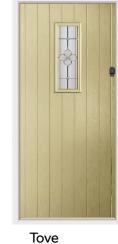

#### Tove

Choose the Tove to add instant kerb appeal to your home. Our range of glazing options means you can find a balance between letting in light and maintaining your privacy.

Anthracite Grey / Sarah

Duck Egg / Graphite

Chartwell Green / Opus

Irish Oak / Riviera

Pearl Grey / Spring

Cream / Comete

Chartwell Green / Spring

Elephant Grey / Comete

French Navy / Diamonte