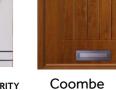

#### Coombe

One of our most popular designs. The centralised glazing of the Coombe design is compatible with almost our full glazing range.

Cream / Opus

Duck Egg / Diamonte

Walnut / Fabian