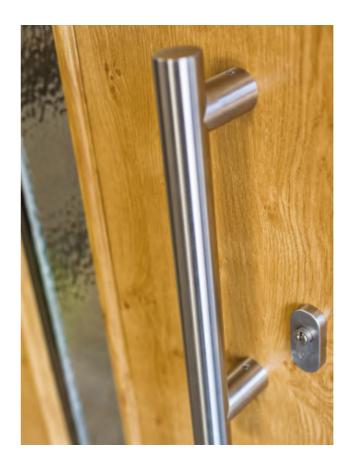

# **Urban Steel**

Continue the simple styling of your entrance with a Stainless-Steel Pull Handle. Available in a variety of lengths, opt to make a style statement with a long pull handle or choose functional and understated with a smaller size.

# STAINLESS STEEL PULL HANDLES

Stainless steel pull handles can add the perfect finishing touch to your modern Endurance Door.

Available in 4 different sizes and supplied with a matching internal pull knob and escutcheon, they are a great choice for style-conscious homeowners.

There's also an offset pull handle available – please contact your installer for more details.

Pull Knob

Escutcheon