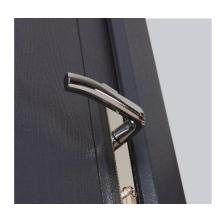

# STAINLESS STEEL PULL HANDLES

Stainless steel pull handles can add the perfect finishing touch to your modern Endurance Door.

Available in 4 different sizes and supplied with a matching internal pull knob and escutcheon, they are a great choice for style-conscious homeowners.

There's also an offset pull handle available – please contact your installer for more details.

Pull Knob

Escutcheon