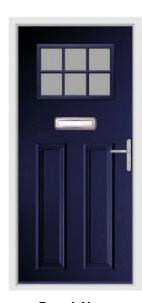

## Your Choice, Your Colour

Endurance Doors are available in your choice of 19 different colours, with the option to choose an alternative colour for the exterior and interior of your door. Most of our customers choose a white internal finish, but with so many different colours available the choice is yours.

Duck Egg\*

French Navy