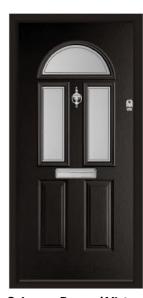

#### **✓** Solid to the Core

The core of an Endurance
Door is made up of 17
crossed layers of engineered
timber, giving them
unrivalled strength and a
reassuring feel of quality.

Choose an Endurance Door to make would-be burglars think twice.

#### **Solid Timber Core**

48mm thick cross laminated solid timber core makes the Endurance Door the most solid and secure on the market