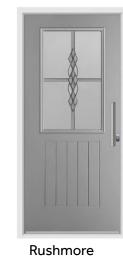

#### Rushmore

A popular choice for back doors, or front doors in private locations. The Rushmore can be also ordered as a stable door and with Georgian glazing bars.

Anthracite Grey / Georgian

Duck Egg / Georgian Pearl Grey / Deco