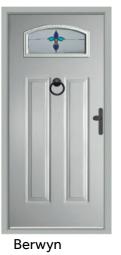

# Berwyn

Let in natural light whilst still maintaining your privacy. The glazed area of the Berwyn allows this style to offer your home the best of both worlds.

Duck Egg / Satin

French Navy / Elizabeth Red