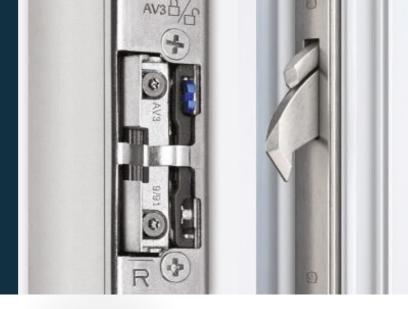

#### **AV3 Automatic Lock**

The AV3 Locking mechanism has a magnetic trigger in its frame that causes two tensile steel hooks and two separate weather sealing elements to fire automatically once the door is slammed shut.

An optional daytime release function can be integrated to temporarily stop the door from automatically locking once closed.

Ideal for doors with fixed external handles. Once locked, entry from outside is gained by use of a key.