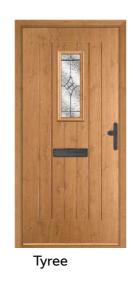

# **Tyree**

A Heritage Finger Pull really sets off this design, maintaining it's rural appearance and giving a sense of simplicity from years gone by.

Cream / Clarence

Duck Egg / Riviera

Golden Oak / Opus

Irish Oak / Opal