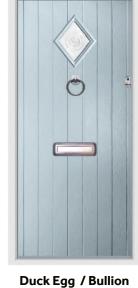

#### Cleeve

The diamond glazing of the Cleeve will really make your entrance pop. Choose Bullion glass to maintain your privacy whilst still letting in lots of light.

**Chartwell Green / Bullion** 

Irish Oak / Satin

Duck Egg / Bullion

Pearl Grey / Bullion

Elephant Grey / Satin

Pebble / Bullion

Turquoise Pastel / Bullion

**Elephant Grey / Iris** 

Chartwell Green / Gracia Green

Golden Oak / Sarah