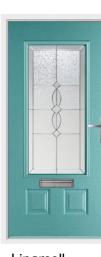

# Lingmell

The classic Back door. The Lingmell design features a large glazed area, making it the ultimate choice for filling your home with natural light.

Anthracite Grey / Satin

**Elephant Grey / Fabian** 