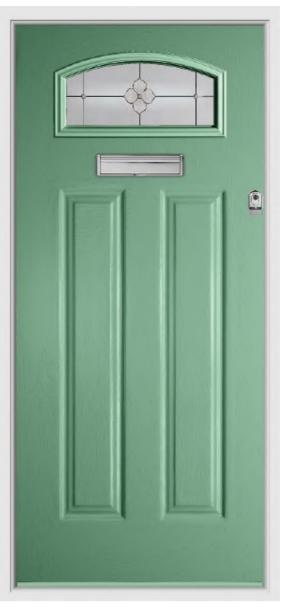

## Your Choice, Your Colour

Endurance Doors are available in your choice of 19 different colours, with the option to choose an alternative colour for the exterior and interior of your door. Most of our customers choose a white internal finish, but with so many different colours available the choice is yours.

We're also able offer perfectly matching door frames for most of our door colours too.

\*Not available as a matching coloured frame. For doors of this colour we recommend a white or cream frame.

White

**Pearl Grey** 