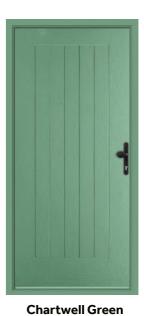

## Your Choice, Your Colour

Endurance Doors are available in your choice of 19 different colours, with the option to choose an alternative colour for the exterior and interior of your door. Most of our customers choose a white internal finish, but with so many different colours available the choice is yours.