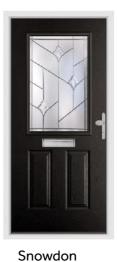

#### Snowdon

Equally at home as a front or back door, the Snowdon design is one of our most popular. Choose Georgian bars to add a little rural charm to this classic design.

Anthracite Grey / Georgian

**Elephant Grey / Comete** French Navy / Spring

Racing Green / Georgian

Duck Egg / Clarence

**Anthracite Grey / Fabian** 

French Navy / Diamonte

**Tate** 

outdoors in.

If you're looking to bring natural

light into your home, choose