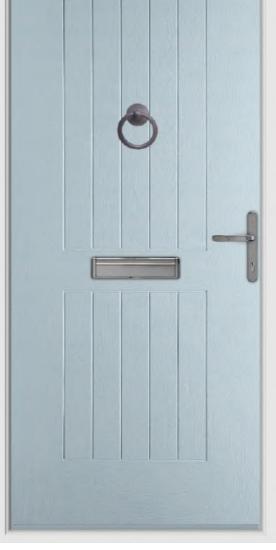

#### **✓** Solid to the Core

The core of an Endurance
Door is made up of 17
crossed layers of engineered
timber, giving them
unrivalled strength and a
reassuring feel of quality.

Choose an Endurance Door to make would-be burglars think twice.

#### **✓** Built to Last

Every Endurance Door is made with an integrated Moisture Barrier Strip at the foot of the door.
This unique feature means that the timber core of an Endurance Door is protected from water ingress, removing the risk of swelling or sticking.

#### **Solid Timber Core**

48mm thick cross laminated solid timber core makes the Endurance Door the most solid and secure on the market

#### Moisture Barrier Strip

Our unique moisture barrier strip is concealed within the foot of the door - preventing the Endurance Door from warping or swelling