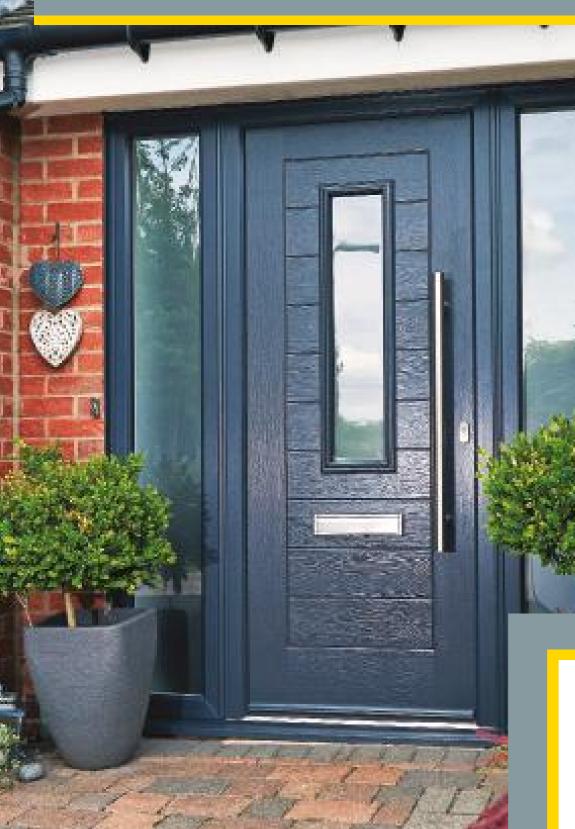

# Endurance Door.

Renowned for their strength and security, an Endurance Door means you'll enjoy peace of mind every time you turn your key.

The 48mm thick solid timber core of an Endurance Door is up to 10% thicker than other doors on the market, a difference you'll hear each time you close your door. Whilst other doors may click shut, the reassuring clunk of an Endurance Door lets you know that your home is both is safe and secure.

Each Endurance Door has a host of unique features that make it the most durable and hard-wearing door available. Designed to stand the test of time, your Endurance Door will require very little maintenance to keep it looking great for years to come.

#### **✓** Solid to the Core

The core of an Endurance
Door is made up of 17
crossed layers of engineered
timber, giving them
unrivalled strength and a
reassuring feel of quality.

Choose an Endurance Door to make would-be burglars think twice.

#### **Solid Timber Core**

48mm thick cross laminated solid timber core makes the Endurance Door the most solid and secure on the market