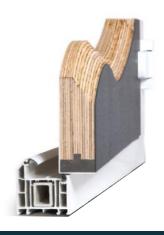

#### **Solid Timber Core**

48mm thick cross laminated solid timber core makes the Endurance Door the most solid and secure on the market

#### Hard Wearing Door Skin

CoolSkin® technology used to produce our door skins offers a realistic woodgrain texture whilst protecting against delamination, cracking, bowing or warping

#### **PVCu Door Frame**

Our door frames are strong, secure and energy efficient. They are even made from environmentally friendly recycled plastic