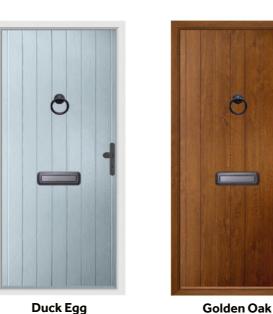

#### **Ben Nevis**

Inspired by the architectural approach of the Georgian age, the Ben Nevis offers total privacy and security for you and your family.

Duck Egg

Golden Oak

Pebble Racing Green

**Anthracite Grey** 