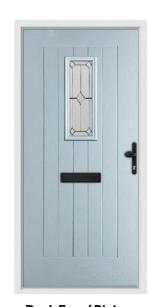

Starling

hardware to really complete

the look.

Diamond glazing adds a little flair

to this traditional shiplap design.

Combine the Starling with Heritage



Irish Oak / Satin



Pearl Grey / Bullion



Walnut / Bullion

#### Tove

Choose the Tove to add instant kerb appeal to your home. Our range of glazing options means you can find a balance between letting in light and maintaining your privacy.



Anthracite Grey / Sarah



Duck Egg / Graphite



Chartwell Green / Opus

Irish Oak / Riviera



Pearl Grey / Spring





Cream / Comete



Chartwell Green / Spring



Elephant Grey / Comete



French Navy / Diamonte

# **Tyree**

A Heritage Finger Pull really sets off this design, maintaining it's rural appearance and giving a sense of simplicity from years gone by.



Cream / Clarence



Duck Egg / Riviera



Golden Oak / Opus



Irish Oak / Opal



#### Wood + Metal: A Match Made In Heaven

The authentic timber detailing of an Endurance Door, coupled with the shiplap style of the Rushmore Georgian gives this door a raw and handmade feel. Choose Anthracite Grey to add cool metallic vibes and continue the Industrial theme.

#### Less Can be More

Far from boring, clear Ornate glazing has been chosen to offer a simplistic, no nonsense look to this entrance. Opting for clear glazing has also enabled this homeowner to add an extra layer of styling in the form of a decorative interior blind.





#### **Experiment with Colour**

Whilst a pared back colour palette is key to achieving an Industrial Look, you can experiment with adding in carefully considered colours to add a li