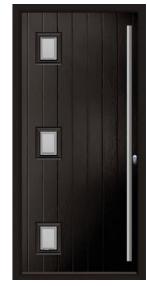

Pearl Grey / Clarence

Walnut / Spring

**Schwarz Braun** 

French Navy

**Pearl Grey** 

your home.

McKinley

Solid, Secure and Stylish. The

McKinley design offers a timeless

appearance whilst delivering an

**Raven Black** 

**Chartwell Green** 