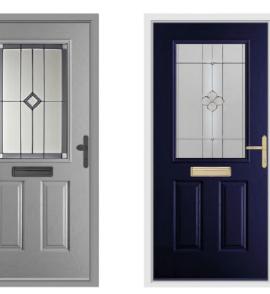

## Your Choice, Your Colour

Endurance Doors are available in your choice of 19 different colours, with the option to choose an alternative colour for the exterior and interior of your door. Most of our customers choose a white internal finish, but with so many different colours available the choice is yours.

We're also able offer perfectly matching door frames for most of our door colours too.

\*Not available as a matching coloured frame. For doors of this colour we recommend a white or cream frame.

White

**Pearl Grey** 