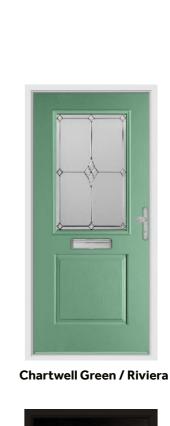

# Eiger

If you're looking for a door that will bring a feeling of regency to your home, the Eiger and Eiger Georgian offer a distinguished appearance.

Anthracite Grey / Brilliance

Chartwell Green / Riviera

French Navy / Sarah

Pearl Grey / Spring Racing Gr

Duck Egg / Georgian

Racing Green / Virtue

Schwarz Braun / Georgian

**Chartwell Green / Spring** 

Duck Egg / Diamonte

**Elephant Grey / Riviera** 