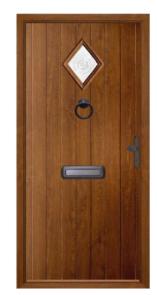

#### Cleeve

The diamond glazing of the Cleeve will really make your entrance pop. Choose Bullion glass to maintain your privacy whilst still letting in lots of light.

**Chartwell Green / Bullion** 

Irish Oak / Satin