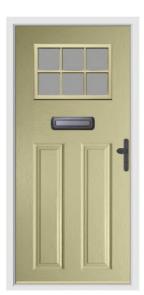

## Your Choice, Your Colour

Endurance Doors are available in your choice of 19 different colours, with the option to choose an alternative colour for the exterior and interior of your door. Most of our customers choose a white internal finish, but with so many different colours available the choice is yours.

We're also able offer perfectly matching door frames for most of our door colours too.

\*Not available as a matching coloured frame. For doors of this colour we recommend a white or cream frame.

White

**Pearl Grey** 