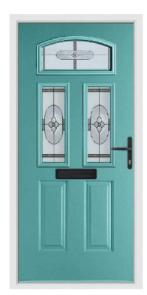

# Berwyn

Let in natural light whilst still maintaining your privacy. The glazed area of the Berwyn allows this style to offer your home the best of both worlds.

Duck Egg / Satin

French Navy / Elizabeth Red