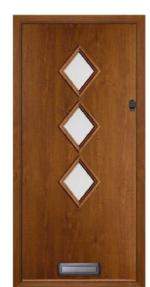

# **Elbrus**

The generous glazed area of the Elbrus design allows natural light to fill the entrance of your home.

Anthracite Grey / Opal

Rich Red / Murano Blue

Cream / Fabian

Schwarz Braun / Clarence