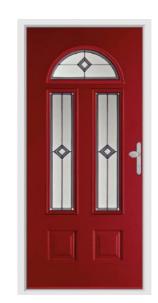

# Berwyn

Let in natural light whilst still maintaining your privacy. The glazed area of the Berwyn allows this style to offer your home the best of both worlds.

Duck Egg / Satin

French Navy / Elizabeth Red

Rich Red / Elizabeth Blue Schwarz Braun / Murano Black