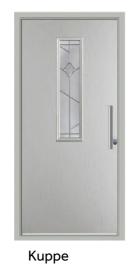

# Kuppe

Sleek and stylish. The Kuppe design is compatible with nearly our full range of glazing options. Choose a simplistic glazing design to complete the look.

Cream / Linear

Elephant Grey / Deco

Schwarz Braun / Virtue