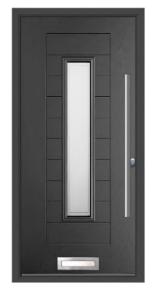

#### **Alto**

One of our most popular designs. The Alto looks truly stunning in any of our Grey or Black colour options. Combine with a pull bar handle to really complete the Urban look.

Anthracite Grey / Iris