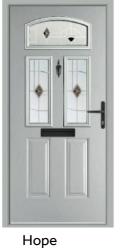

# Hope

Create a sense of grandeur to your home by combining the Hope doorstyle with the leaded glass design Opus.

Duck Egg / Satin

Elephant Grey / Spring

Rich Red / Elizabeth Blue

Turquoise Pastel / Sarah