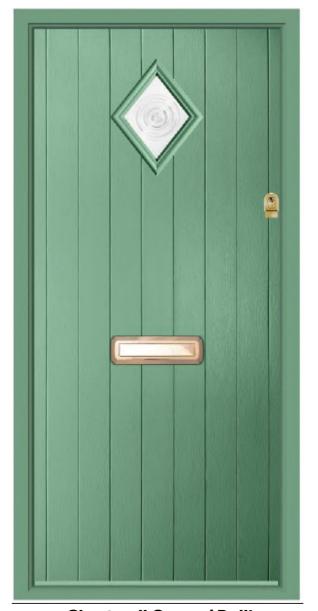

# **Elbrus**

The generous glazed area of the Elbrus design allows natural light to fill the entrance of your home.

Anthracite Grey / Opal

Rich Red / Murano Blue

Cream / Fabian

Schwarz Braun / Clarence