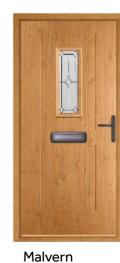

#### Malvern

Chartwell Green and Duck Egg are popular choices for the Malvern style. Choose a complementing letter plate and lever pad handle to complete the look.

Chartwell Green / Spring

Irish Oak / Virtue

Duck Egg / Harmony

Pebble / Fabian

Racing Green / Clarence

**Anthracite Grey** 

Duck Egg