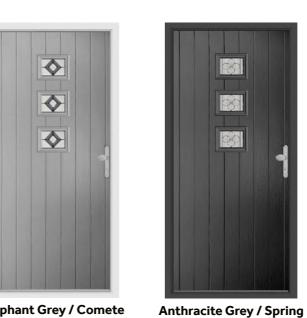

#### **Ben Nevis**

Inspired by the architectural approach of the Georgian age, the Ben Nevis offers total privacy and security for you and your family.

Duck Egg

Golden Oak

Pebble Racing Green

**Anthracite Grey** 

Raven Black

Rich Red

Chartwell Green / Spring

Golden Oak / Opus

Pearl Grey / Sarah