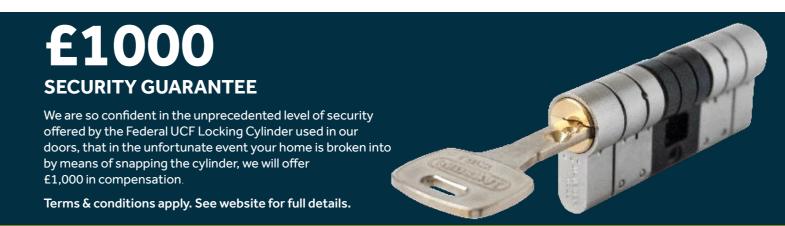

### FEDERAL UCF Cylinder ★★★

At Endurance Doors, we believe everyone has the right to feel safe and secure in their own home.

That's why our doors can be upgraded with the Federal UCF Locking Cylinder from Brisant, one of the most secure locking cylinders in the UK.

The clever locking system of the Federal UCF knows when it's being attacked, with a hidden locking mechanism that automatically engages to stop would-be burglars in their tracks.

Lock snapping has become the preferred entry method for UK criminals and the Federal UCF Locking Cylinder has another trick up its sleeve to keep burglars at bay. A sacrificial cut is used so that when the burglar grabs the end of the cylinder, just the tip snaps off, leaving more metal in front of the central locking mechanism as protection.

Having been tested to Sold Secure 'Diamond Grade' standards, the Federal UCF Locking Cylinder has achieved a level of security that far surpasses other locking cylinders on the market.