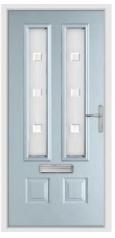

#### Going Grey Never Looked So Good

Give your entrance a contemporary edge by opting for a Pearl Grey finish. The pastel tone of Pearl Grey will give your entrance a sophisticated and luxurious appeal.

#### Let the Light In

One of our most popular glazing styles,
Riviera is a beautiful triple glazed design with a
combination of bevels, lead and textured glass.
Fill your hallway with natural light whilst still
maintaining your privacy with this
classic design.

#### Complete The Look

Graphite accessories complement the pastel hue of the Pearl Grey door colour.

The traditional Urn Knocker is a popular choice alongside any of our Classic Door Styles, whilst the Heritage Finger Pull really completes the Traditional Look.