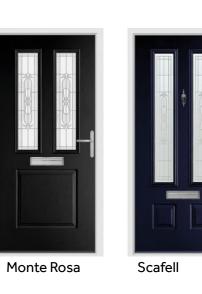

#### **Monte Rosa**

A modern take on a classic design.
The Monte Rosa can be paired with
almost our entire range of stylish
glazing options.

Chartwell Green / Spring

Duck Egg / Diamonte

Schwarz Braun / Adina

#### Scafell

Combine this style with any of our triple glazed glass designs to add a sense of drama to your home, without compromising on privacy.

Anthracite Grey / Graphite

Pearl Grey / Riviera

Chartwell Green / Kerner