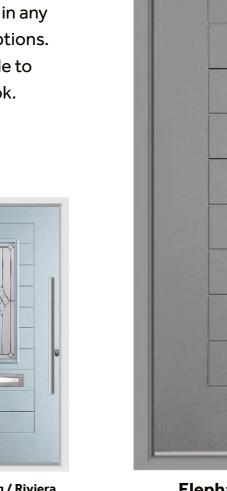

#### Going Grey Never Looked So Good

Give your entrance a contemporary edge by opting for a Pearl Grey finish. The pastel tone of Pearl Grey will give your entrance a sophisticated and luxurious appeal.

#### Let the Light In

One of our most popular glazing styles,
Riviera is a beautiful triple glazed design with a
combination of bevels, lead and textured glass.
Fill your hallway with natural light whilst still
maintaining your privacy with this
classic design.

#### Complete The Look

Graphite accessories complement the pastel hue of the Pearl Grey door colour.

The traditional Urn Knocker is a popular choice alongside any of our Classic Door Styles, whilst the Heritage Finger Pull really completes the Traditional Look.