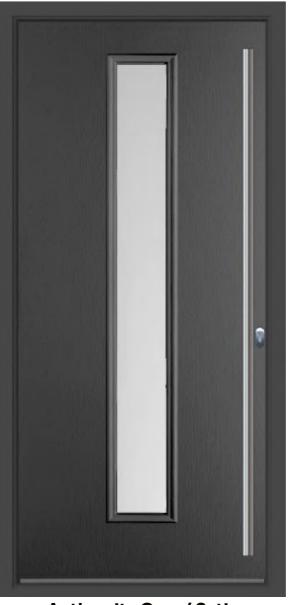

#### **Ben Nevis**

Inspired by the architectural approach of the Georgian age, the Ben Nevis offers total privacy and security for you and your family.

Duck Egg

Golden Oak

Pebble Racing Green

**Anthracite Grey** 

#### **Bowmont**

A timeless classic. The Bowmont's large glazed areas lend this style to some of our more impressive and intricate glass designs.

Chartwell Green / Sarah

**Anthracite Grey / Clarence** 

Golden Oak / Spring

Pebble / Virtue

Pearl Grey / Riviera

Rich Red / Comete

Schwarz Braun / Fabian

**Anthracite Grey / Virtue** 

Golden Oak / Graphite

Rich Red / Comete

#### **Etna**

The most popular door style from our entire range, the Etna is the quintessential classic door design. Almost our full range of glazing designs are available in this style.

Anthracite Grey / Riviera

#### **Mont Blanc**

One of our most popular designs. The Mont Blanc lets natural light creep in whilst offering a level of security and privacy that all homeowners desire.

Anthracite Grey / Riviera

Irish Oak / Spring

French Navy / Aspire Azure

Pearl Grey / Comete

Racing Green / Murano Black

Raven Black / Harmony

**Anthracite Grey / Riviera** 

**Elephant Grey / Comete** 

Rich Red / Linear

#### Scafell

Combine this style with any of our triple glazed glass designs to add a sense of drama to your home, without compromising on privacy.

Anthracite Grey / Graphite

Pearl Grey / Riviera

Chartwell Green / Kerner

#### **Abbott**

A contemporary twist on country style. The Abbott's shiplap detailing gives this style a real traditional, handmade appearance.

**Anthracite Grey / Fabian** 

Duck Egg / Spring

Pearl Grey / Riviera Racing Green / Harmony

Irish Oak / Opal

Rosewood / Bullion

Schwarz Braun / Comete

**Elephant Grey / Comete** 

French Navy / Riviera

Golden Oak / Elizabeth Red

#### **Eldon**

Fill your hallway with natural light, thanks to the generous diamond glazing of this design. Opt for Bullion or Satin glass to maintain your privacy.

**Anthracite Grey / Clear** 

Elephant Grey / Bullion Golden Oak / Bullion

#### Kentmere

A traditional Shiplap design with stylish diamond glazing. The Kentmere looks equally stunning in any of our woodgrain or more vibrant colour choices.

Anthracite Grey / Clear

Chartwell Green / Bullion

Pearl Grey / Bullion French Navy / Bullion

Duck Egg / Bullion

Walnut / Clear

Rich Red / Bullion

Golden Oak / Fabian

Anthracite Grey / Opal

Irish Oak / Clarence

#### **Alto**

One of our most popular designs. The Alto looks truly stunning in any of our Grey or Black colour options. Combine with a pull bar handle to really complete the Urban look.

Anthracite Grey / Iris

French Navy / Comete

Duck Egg / Riviera

Pebble / Fabian

Schwarz Braun / Virtue

**Elephant Grey / Comete** 

Golden Oak / Satin

Pearl Grey / Satin

**Antero** 

# Fuji

Long Pull Bar Handles and our range of Greys are extremely popular with the Fuji design. Bring the front of your home into the 21st Century with this ultra modern style.

**Anthracite Grey / Virtue** 

Anthracite Grey / Satin

Duck Egg / Clear

Irish Oak / Satin

Golden Oak / Satin

Schwarz Braun / Clear

Walnut / Satin

**Anthracite Grey / Iris** 

Golden Oak / Adina