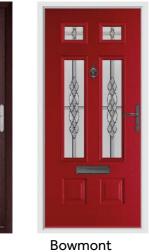

#### **Bowmont**

A timeless classic. The Bowmont's large glazed areas lend this style to some of our more impressive and intricate glass designs.

Chartwell Green / Sarah

**Anthracite Grey / Clarence** 

Golden Oak / Spring