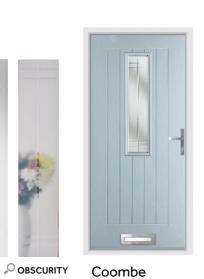

#### Coombe

One of our most popular designs. The centralised glazing of the Coombe design is compatible with almost our full glazing range.

Cream / Opus

Duck Egg / Diamonte

Walnut / Fabian