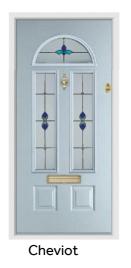

#### Cheviot

Fill your hallway with natural light and add instant kerb appeal to your home with the Cheviot design.

Cream / Spring

Duck Egg / Brilliance

Rosewood / Fabian

Schwarz Braun / Harmony