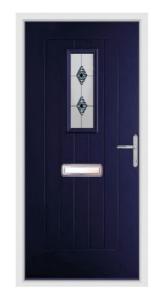

# Berwyn

Let in natural light whilst still maintaining your privacy. The glazed area of the Berwyn allows this style to offer your home the best of both worlds.

Duck Egg / Satin

French Navy / Elizabeth Red