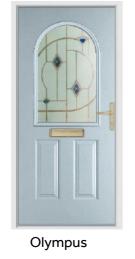

# Olympus

Typically ordered as a back door. The Olypus design's generously sized glazing area will ensure your home is filled with natural light.

Anthracite Grey / Adina

**Elephant Grey / Harmony** 

Duck Egg / Brilliance