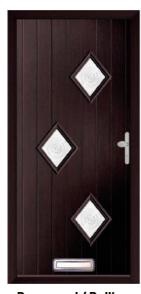

#### Cleeve

The diamond glazing of the Cleeve will really make your entrance pop. Choose Bullion glass to maintain your privacy whilst still letting in lots of light.

**Chartwell Green / Bullion** 

Irish Oak / Satin

Duck Egg / Bullion

Pearl Grey / Bullion

Elephant Grey / Satin

Pebble / Bullion

Turquoise Pastel / Bullion

**Elephant Grey / Iris** 

Chartwell Green / Gracia Green

Golden Oak / Sarah