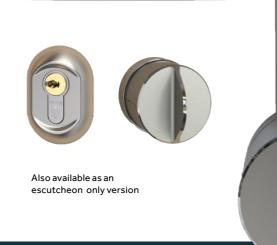

#### Locking Cylinder

Our standard locking cylinder is anti-pick, drill and bump with a sacrifical cut included with our High Security Upgrade

### FEDERAL UCF Cylinder ★★★

At Endurance Doors, we believe everyone has the right to feel safe and secure in their own home.

That's why our doors can be upgraded with the Federal UCF Locking Cylinder from Brisant, one of the most secure locking cylinders in the UK.

The clever locking system of the Federal UCF knows when it's being attacked, with a hidden locking mechanism that automatically engages to stop would-be burglars in their tracks.

Lock snapping has become the preferred entry method for UK criminals and the Federal UCF Locking Cylinder has another trick up its sleeve to keep burglars at bay. A sacrificial cut is used so that when the burglar grabs the end of the cylinder, just the tip snaps off, leaving more metal in front of the central locking mechanism as protection.

Having been tested to Sold Secure 'Diamond Grade' standards, the Federal UCF Locking Cylinder has achieved a level of security that far surpasses other locking cylinders on the market.