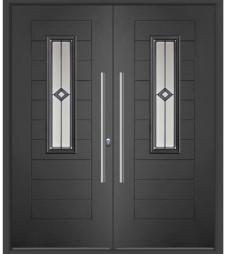

View our Urban Style Guide online. Scan this code with the camera on your Smartphone to get inspired now.

Give your entrance instant wow-factor with a set of solid and secure double doors from Endurance. Our double doors are available in an extensive range of styles and finishes, and to offer versatility an offset double door is available too.

# **Double Door Dimensions**

Minimum & Maximum Widths for **Double Doors**  **Double Doors:** 1598mm min 1968mm max

Off Set Double Doors: 1252mm min 1512mm max