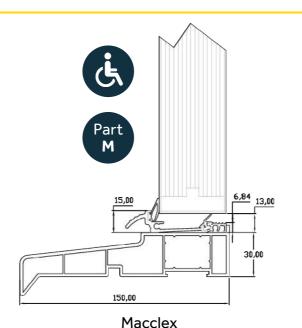

# **Threshold Options**

We offer a threshold to suit every homeowner. The MDS25 and Macclex Aluminium Thresholds are both Part M Compliant and meet the latest regulations for Building Regulations for Easy Access.