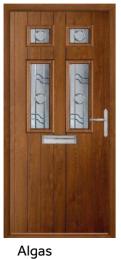

# Algas

One of the more eye catching designs in the Country Collection. The Algas' generous glazed area can be used to really make a style statement.

Chartwell Green / Elegance

Anthracite Grey / Opal

Schwarz Braun / Harmony