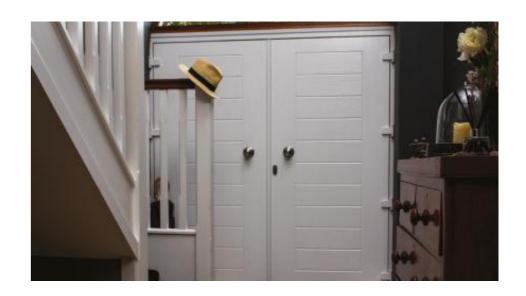

# endurancedoors.co.uk

Tyree

May

Alto

Open up the inside of your home with our range of stable door designs. Suitable as both a front and back door, our extensive range of styles and colours are the ideal way to add a personal touch to your home.

Endurance stable doors come with two completely separate locks, with a high strength centre gear box, a handle operated top lock and a key/thumb turn operated bottom lock. These locks come keyed alike, meaning both locks can be opened with a single key.

- The key operated bottom lock escutcheon is available in a variety of finishes.
- The internal centre locking bolt is available in gold and chrome finishes.

Malvern

Mardale

Rushmore

Sanford

Our full range of Stable door designs are available to view on our HomeView Door Designer