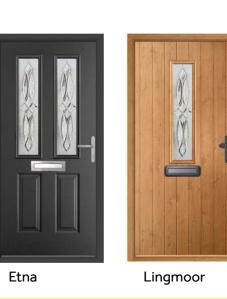

#### **Etna**

The most popular door style from our entire range, the Etna is the quintessential classic door design. Almost our full range of glazing designs are available in this style.

Anthracite Grey / Riviera

# Lingmell

The classic Back door. The Lingmell design features a large glazed area, making it the ultimate choice for filling your home with natural light.

Anthracite Grey / Satin

**Elephant Grey / Fabian** 