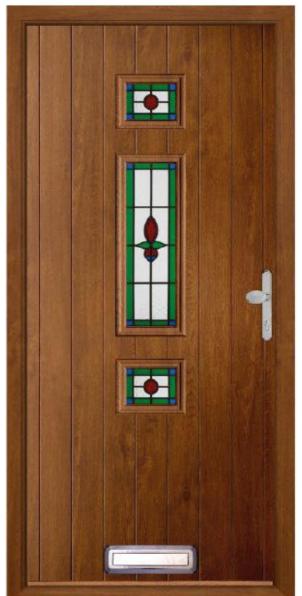

ting in lots of light.



**Chartwell Green / Bullion** 



Irish Oak / Satin



Duck Egg / Bullion



Pearl Grey / Bullion



Elephant Grey / Satin



Pebble / Bullion



Turquoise Pastel / Bullion



**Elephant Grey / Iris** 



Chartwell Green / Gracia Green



Golden Oak / Sarah

#### Coombe

One of our most popular designs. The centralised glazing of the Coombe design is compatible with almost our full glazing range.



Cream / Opus



Duck Egg / Diamonte



Walnut / Fabian

#### **Eldon**

Fill your hallway with natural light, thanks to the generous diamond glazing of this design. Opt for Bullion or Satin glass to maintain your privacy.



**Anthracite Grey / Clear** 



Elephant Grey / Bullion Golden Oak / Bullion



**Chartwell Green / Bullion** 



Turquoise Pastel / Bullion







Golden Oak / Opus



Irish Oak / Virtue



Duck Egg / Opal



Esk

property.

Get creative with the Esk. This

design is equally at home on a

traditional country cottage or

a more modern, contemporary

Chartwell Green / Riviera



Racing Green / Comete



Walnut / Murano Green

#### Gibson

The offset diamond glazing gives the Gibson style a distinctive and eye catching appearance.



Chartwell Green / Satin



Golden Oak / Bullion



Duck Egg / Bullion



Rich Red / Bullion





Rosewood / Bullion



Golden Oak / Opal



Elephant Grey / Comete



**Chartwell Green / Riviera** 



Hallin

Privacy, Security and Style. The

rural charm to your entrance.

Hallin is the ideal choice for adding

Duck Egg / Sarah



Pebble / Virtue



Schwarz Braun / Harmony

#### Kentmere

A traditional Shi