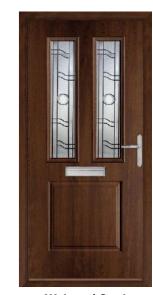

#### **Mont Blanc**

One of our most popular designs. The Mont Blanc lets natural light creep in whilst offering a level of security and privacy that all homeowners desire.

Anthracite Grey / Riviera

Irish Oak / Spring

French Navy / Aspire Azure

Pearl Grey / Comete

Racing Green / Murano Black

Raven Black / Harmony

**Anthracite Grey / Riviera** 

**Elephant Grey / Comete** 

Rich Red / Linear