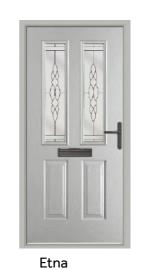

#### **Etna**

The most popular door style from our entire range, the Etna is the quintessential classic door design. Almost our full range of glazing designs are available in this style.

Anthracite Grey / Riviera