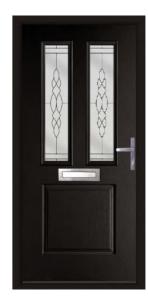

# Berwyn

Let in natural light whilst still maintaining your privacy. The glazed area of the Berwyn allows this style to offer your home the best of both worlds.

Duck Egg / Satin

French Navy / Elizabeth Red