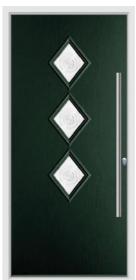

# **Elbrus**

The generous glazed area of the Elbrus design allows natural light to fill the entrance of your home.

Anthracite Grey / Opal

Rich Red / Murano Blue

Cream / Fabian

Schwarz Braun / Clarence