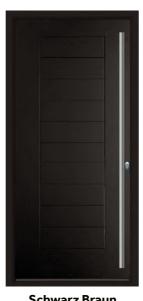

Rich Red / Elizabeth Blue Schwarz Braun / Murano Black

#### Cheviot

Fill your hallway with natural light and add instant kerb appeal to your home with the Cheviot design.

Cream / Spring

Duck Egg / Brilliance

Rosewood / Fabian

Schwarz Braun / Harmony

# **Elbrus**

The generous glazed area of the Elbrus design allows natural light to fill the entrance of your home.

Anthracite Grey / Opal

Rich Red / Murano Blue

Cream / Fabian

Schwarz Braun / Clarence

Schwarz Braun / Fabian

Walnut / Comete

Duck Egg / Riviera

Racing Green / Spring

Raven Black / Fabian

# Algas

One of the more eye catching designs in the Country Collection. The Algas' generous glazed area can be used to really make a style statement.

Chartwell Green / Elegance

Anthracite Grey / Opal

Schwarz Braun / Harmony

Pebble / Virtue

Schwarz Braun / Harmony

Schwarz Braun / Harmony

Racing Green / Bullion

Schwarz Braun / Virtue

### Grasmoor

Sometimes, less is more. Opt to keep things sleek and simple with a single Pull Bar Handle.

Duck Egg

**Elephant Grey** 

Raven Black

**Schwarz Braun** 

Schwarz Braun / Clear

Walnut / Satin